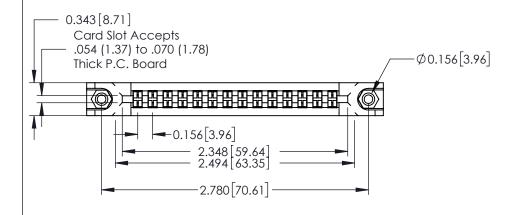

## **See Accompanying Pages for:**

- **Mounting Options**
- **Features and Specifications**

| 306 / 316 / 356 Card Edge Connector |
|-------------------------------------|
| Part Number: 306-014-520-178        |