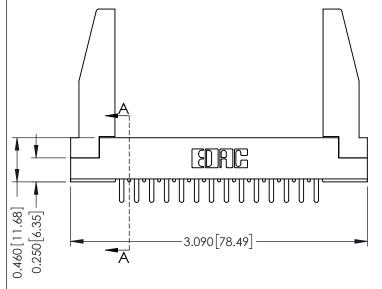

## **Mounting Option** 178-In-Line Card Guides

## **See Accompanying Pages for:**

- **Mounting Options**
- **Features and Specifications**

| 306 / 316 / 356 Card Edge Connector |
|-------------------------------------|
| Part Number: 306-014-520-178        |