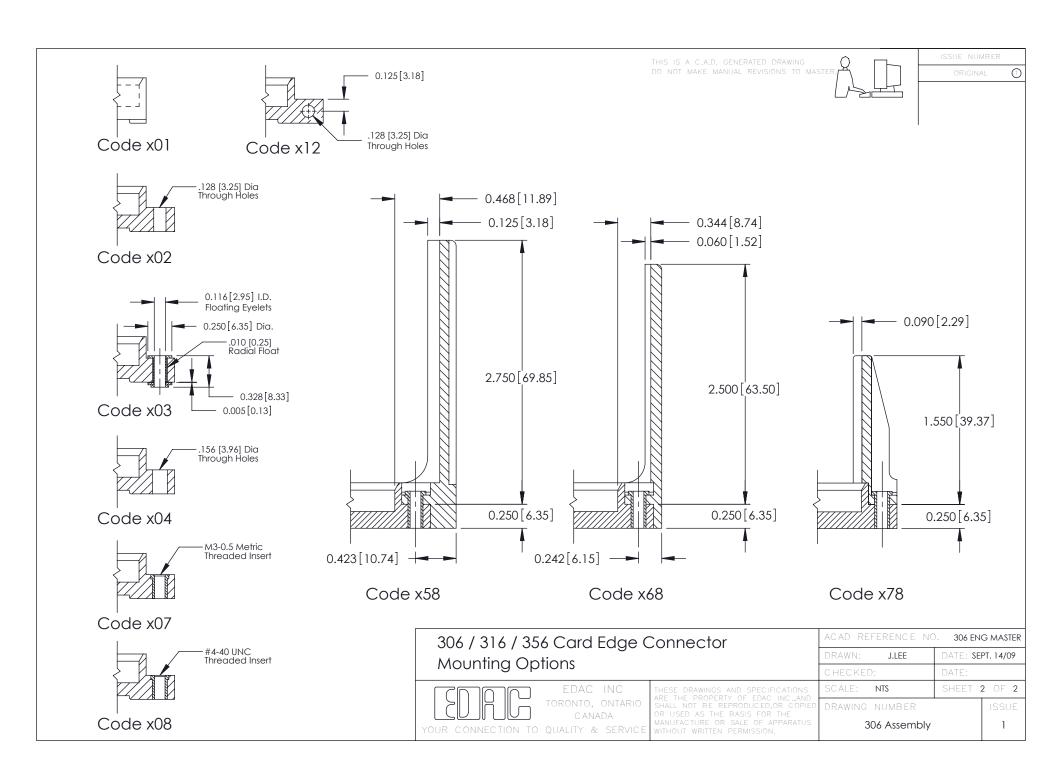

| ACAD REFERENCE NO | 306 ENG MASTER           |
|-------------------|--------------------------|
| DRAWN: J.LEE      | DATE: <b>SEPT. 14/09</b> |
| CHECKED:          | DATE:                    |
| SCALE: NTS        | SHEET 1 OF 2             |
| DRAWING NUMBER    | ISSUE                    |
| 306 Assembly      | 1                        |