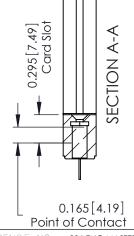

## **Contact Detail**

520-P.C. Tail .046x.015(1.17x0.38) - Tail LG.=.213(5.41) .156 [3.96] Contact Spacing with Single Centreline Row