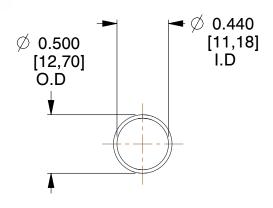

## **NOTES:**

1. Material : Spring Steel 2. Finish : Glod Irridite

3. Ends: Closed

4. Total Coils: 10.000

Sugg. Max. Deflection: 1.800 (in)
 Sugg. Max. Load: 2.300 (lbs)

7. All Drawing Dimensions are in Inches [mm]