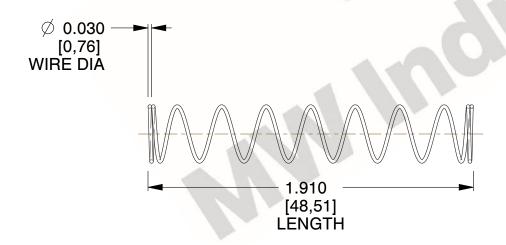

## **NOTES:**

1. Material : Spring Steel 2. Finish : Glod Irridite

3. Ends: Closed

4. Total Coils: 10.000

Sugg. Max. Deflection: 1.800 (in)
 Sugg. Max. Load: 2.300 (lbs)

7. All Drawing Dimensions are in Inches [mm]