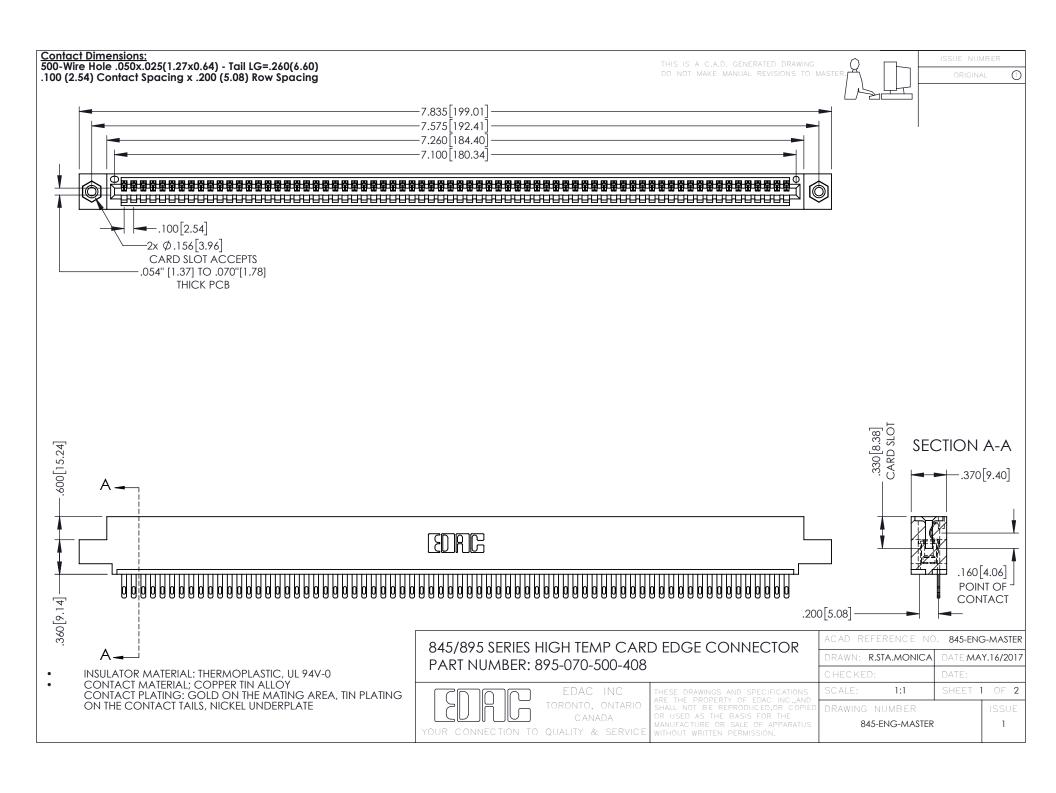

## 845/895 SERIES HIGH TEMP CARD EDGE CONNECTOR CONTACT CODE 555,556,558,559,560 DIMENSIONS

YOUR CONNECTION TO QUALITY & SERVICE

|   | ACAD REFERENCE NO. 845-ENG-MASTER |                  |
|---|-----------------------------------|------------------|
|   | DRAWN: R.STA.MONICA               | DATE:MAY.16/2017 |
|   | CHECKED:                          | DATE:            |
|   | SCALE: 1:1                        | SHEET 2 OF 2     |
| D | DRAWING NUMBER                    | ISSUE            |

845-ENG-MASTER