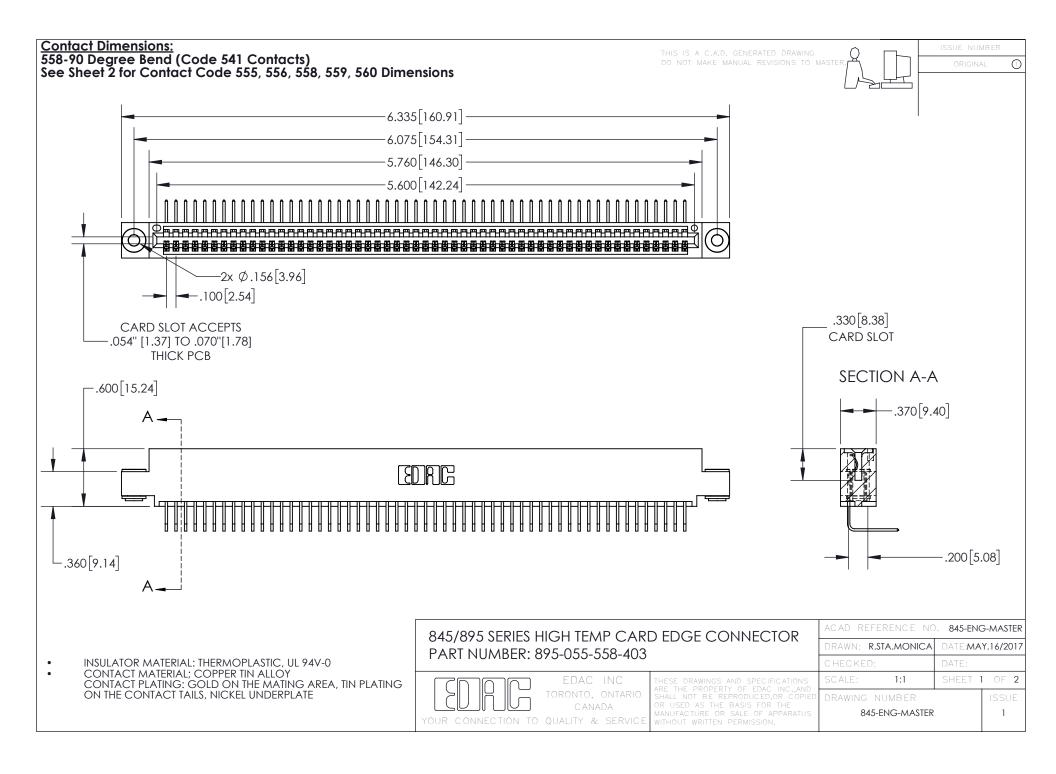

INSULATOR MATERIAL: THERMOPLASTIC POLYESTER, UL 94V-0 DAP MATERIAL AVAILABLE UPON REQUEST

**Contact Code 558** 

CONTACT MATERIAL; COPPER ALLOY CONTACT PLATING: GOLD ON THE MATING AREA, TIN PLATING ON THE CONTACT TAILS, NICKEL UNDERPLATE

## 845/895 SERIES HIGH TEMP CARD EDGE CONNECTOR CONTACT CODE 555,556,558,559,560 DIMENSIONS

YOUR CONNECTION TO QUALITY & SERVICE

Contact Code 559

|   | ACAD REFERENCE NO. 845-ENG-MASTER |                  |  |
|---|-----------------------------------|------------------|--|
|   | DRAWN: R.STA.MONICA               | DATE:MAY.16/2017 |  |
|   | CHECKED:                          | DATE:            |  |
|   | SCALE: 1:1                        | SHEET 2 OF 2     |  |
| D | DRAWING NUMBER                    | ISSUE            |  |

Contact Code 560