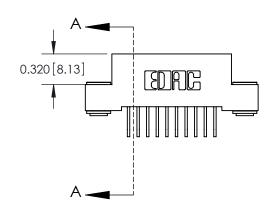

842/892 Series High Temp Card Edge Connector Part Number: 892-020-558-203

YOUR CONNECTION TO QUALITY & SERVICE

842 ENG MASTER J.LEE DATE: OCT. 06/09 SHEET 1 OF 3 NTS

SECTION A-A

842 Assembly

THIS IS A C.A.D. GENERATED DRAWING DO NOT MAKE MANUAL REVISIONS TO MASTER