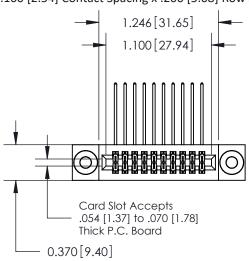

## **Contact Detail**

558-90 Degree Bend (Code 541 Contacts)

.100 [2.54] Contact Spacing x .200 [5.08] Row Spacing

**See Accompanying Pages for:** 

- **Contact Bend Details**
- **Mounting Options**

.240 [6.10] Point of Contact-

842/892 Series High Temp Card Edge Connector Part Number: 892-020-558-203

YOUR CONNECTION TO QUALITY & SERVICE

842 ENG MASTER J.LEE DATE: OCT. 06/09 SHEET 1 OF 3 NTS

SECTION A-A

842 Assembly

THIS IS A C.A.D. GENERATED DRAWING DO NOT MAKE MANUAL REVISIONS TO MASTER