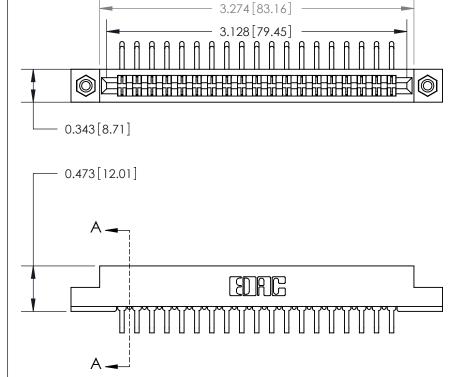

**Mounting Option** 

#4-40 Unified Threaded Inserts

## **Contact Detail**

90 Degree Bend (Code 522 and 540 Contacts)

.156 [3.96] Contact Spacing x .200 [5.08] Row Spacing

**SECTION A-A** 

.095 [2.41] Point of Contact (Measured from bottom of Card Slot)

**See Accompanying Page for:** 

**Contact Bend Details** 

807/857 Series High Temp Card Edge Connector Part Number: 857-038-459-208

YOUR CONNECTION TO QUALITY & SERVICE

| ACAD REFERENCE NO | . 807 ENG MASTER |
|-------------------|------------------|
| DRAWN: J.LEE      | DATE: AUG. 11/09 |
| CHECKED:          | DATE:            |
| SCALE: NTS        | SHEET 1 OF 2     |
| DRAWING NUMBER    | ISSUE            |