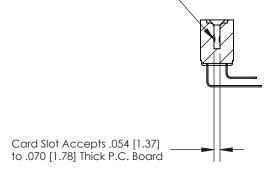

## **Contact Detail**

90 Degree Bend (Code 522 and 540 Contacts)

.156 [3.96] Contact Spacing x .200 [5.08] Row Spacing

**SECTION A-A** 

.095 [2.41] Point of Contact (Measured from bottom of Card Slot)

**See Accompanying Page for:** 