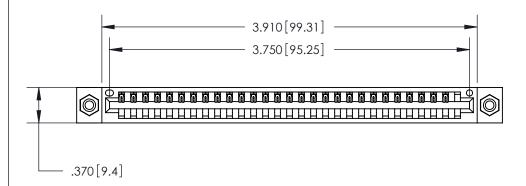

ISSUE NUMBER

ORIGINAL

1

Card Slot Accepts .054 [1.37] to .070 [1.78] Thick P.C. Board .330 [8.38] Card Slot .160 [4.07] Point of Contact -

INSULATOR MATERIAL: THERMOPLASTIC POLYESTER, UL 94V-0 CONTACT MATERIAL; COPPER, NICKEL, TIN ALLOY CA-725