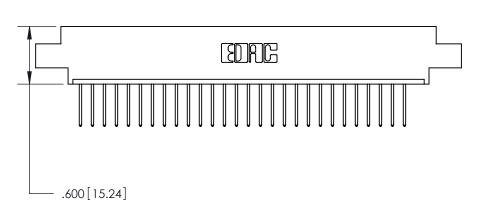

ISSUE NUMBER

ORIGINAL

1

Card Slot Accepts .054 [1.37] to .070 [1.78] Thick P.C. Board .330 [8.38] Card Slot .160 [4.07] Point of Contact -

INSULATOR MATERIAL: THERMOPLASTIC POLYESTER, UL 94V-0 CONTACT MATERIAL; COPPER, NICKEL, TIN ALLOY CA-725