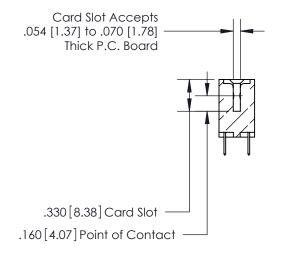

**Contact Code 560** 

INSULATOR MATERIAL: THERMOPLASTIC POLYESTER, UL 94V-0 CONTACT MATERIAL; COPPER, NICKEL, TIN ALLOY CA-725 CONTACT PLATING: GOLD ON THE MATING AREA, TIN-LEAD ON THE CONTACT TAILS, NICKEL UNDERPLATE

**Contact Code 558** 

## 846/896 SERIES HIGH TEMP CARD EDGE CONNECTOR CONTACT CODE 555,556,558,559,560 DIMENSIONS

.150 [3.81]

YOUR CONNECTION TO QUALITY & SERVICE

**Contact Code 559** 

**EDAC INC** TORONTO, ONTARIO CANADA

THESE DRAWINGS AND SPECIFICATIONS ARE THE PROPERTY OF EDAC INC.,AND SHALL NOT BE REPRODUCED, OR COPIED OR USED AS THE BASIS FOR THE MANUFACTURE OR SALE OF APPARATUS WITHOUT WRITTEN PERMISSION.