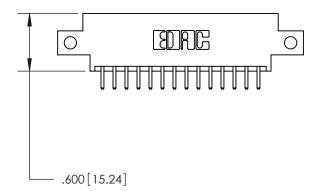

THIS IS A C.A.D. GENERATED DRAWING DO NOT MAKE MANUAL REVISIONS TO MASTER.

ISSUE NUMBER

.165[4.19]

.375 [9.54]

ORIGINAL

1

.060 [1.52] .125(3.18) to .210(5.33) **Outside Tails** .125(3.18) to .210(5.33) **Outside Tails** 