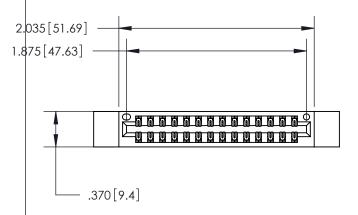

<u>Contact Dimensions:</u> 520-P.C. Tail .030x.018 (0.76x0.46) - Tail LG. = .175 (4.45) .125 (3.18) Contact Spacing x .250 (6.35) Row Spacing

INSULATOR MATERIAL: THERMOPLASTIC POLYESTER, UL 94V-0 CONTACT MATERIAL; COPPER, NICKEL, TIN ALLOY CA-725 CONTACT PLATING: GOLD ON THE MATING AREA, TIN-LEAD

ON THE CONTACT TAILS, NICKEL UNDERPLATE

THIS IS A C.A.D. GENERATED DRAWING DO NOT MAKE MANUAL REVISIONS TO MASTER.

ISSUE NUMBER ORIGINAL

846/896 SERIES HIGH TEMP CARD EDGE CONNECTOR PART NUMBER: 846-028-520-812