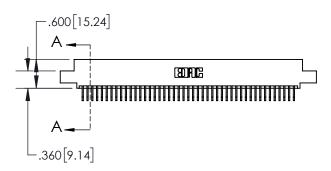

<u>Contact Dimensions:</u>
558-90 Degree Bend (Code 541 Contacts)
See Sheet 2 for Contact Code 555, 556, 558, 559, 560 Dimensions

- 84 РΑ
- CONTACT MATERIAL; COPPER TIN ALLOY
  CONTACT PLATING: GOLD ON THE MATING AREA, TIN PLATING
  ON THE CONTACT TAILS, NICKEL UNDERPLATE

INSULATOR MATERIAL: THERMOPLASTIC, UL 94V-0

| .330[8.38]<br>CARD SLOT           |  |  |  |  |  |
|-----------------------------------|--|--|--|--|--|
| 370[9.40]<br>SECTION A-A          |  |  |  |  |  |
| .160[4.06]<br>POINT OF<br>CONTACT |  |  |  |  |  |
|                                   |  |  |  |  |  |