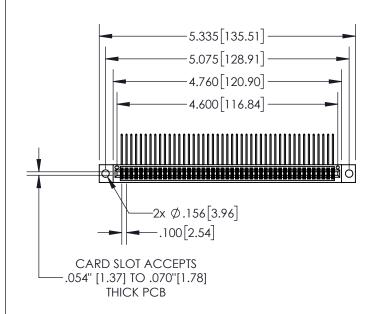

| 845/895 SERIES HIGH TEMP CARD EDGE CONNECTOR |                                                                                                        |              | ACAD REFERENCE NO. 845-ENG-MASIER |         |           |  |
|----------------------------------------------|--------------------------------------------------------------------------------------------------------|--------------|-----------------------------------|---------|-----------|--|
| PART NUMBER: 845-090-558-504                 |                                                                                                        | DRAWN: R.STA | MONICA                            | DATE:MA | Y.16/2017 |  |
|                                              |                                                                                                        | CHECKED:     |                                   | DATE:   |           |  |
| COOO EDAC INC                                | THESE DRAWINGS AND SPECIFICATIONS                                                                      | SCALE:       | 1:2                               | SHEET 1 | OF 2      |  |
| TORONTO, ONTARIO                             | ARE THE PROPERTY OF EDAC INC.,AND<br>SHALL NOT BE REPRODUCED,OR COPIED<br>OR USED AS THE BASIS FOR THE | DRAWING NUM  | MBER                              |         | ISSUE     |  |
| CANADA YOUR CONNECTION TO QUALITY & SERVICE  | MANUFACTURE OR SALE OF APPARATUS                                                                       | 845-EN       | G-MASTER                          |         | 1         |  |