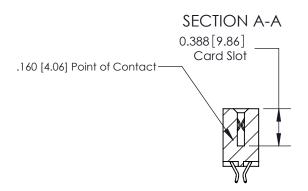

ISSUE NUMBER ORIGINAL

833 Series High Temp Card Edge Connector Part Number: 833-018-556-212

**EDAC INC** TORONTO, ONTARIO CANADA

THESE DRAWINGS AND SPECIFICATIONS ARE THE PROPERTY OF EDAC INC.,AND SHALL NOT BE REPRODUCED, OR COPIED OR USED AS THE BASIS FOR THE MANUFACTURE OR SALE OF APPARATUS WITHOUT WRITTEN PERMISSION.

| ACAD REFERENCE NO. | 833 ENG MASTER   |  |  |
|--------------------|------------------|--|--|
| DRAWN: J.LEE       | DATE: OCT. 14/09 |  |  |
| CHECKED:           | DATE:            |  |  |
| SCALE: NTS         | SHEET 1 OF 3     |  |  |
| DRAWING NUMBER     | ISSUE            |  |  |
| 833 Assembly       | 1 1              |  |  |