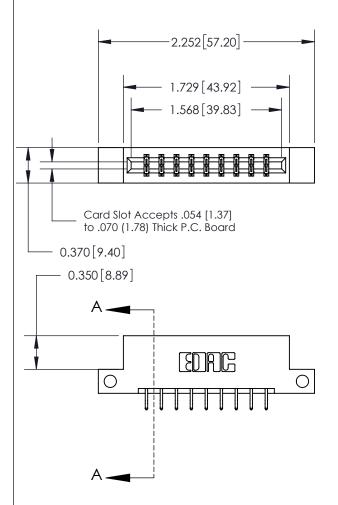

ISSUE NUMBER ORIGINAL

833 Series High Temp Card Edge Connector Part Number: 833-018-556-212

**EDAC INC** TORONTO, ONTARIO CANADA

THESE DRAWINGS AND SPECIFICATIONS ARE THE PROPERTY OF EDAC INC.,AND SHALL NOT BE REPRODUCED, OR COPIED OR USED AS THE BASIS FOR THE MANUFACTURE OR SALE OF APPARATUS WITHOUT WRITTEN PERMISSION.

| ACAD REFERENCE NO. | 833 ENG MASTER   |  |  |
|--------------------|------------------|--|--|
| DRAWN: J.LEE       | DATE: OCT. 14/09 |  |  |
| CHECKED:           | DATE:            |  |  |
| SCALE: NTS         | SHEET 1 OF 3     |  |  |
| DRAWING NUMBER     | ISSUE            |  |  |
| 833 Assembly       | 1 1              |  |  |