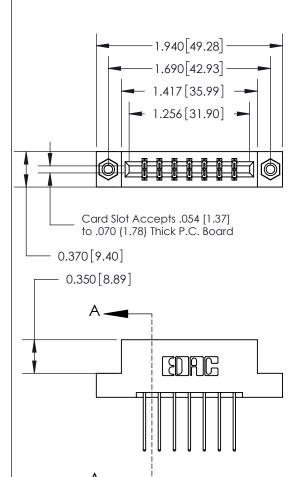

## **See Accompanying Page for:**

- **Bend Detail**
- **Mounting Options**

THIS IS A C.A.D. GENERATED DRAWING DO NOT MAKE MANUAL REVISIONS TO MASTER.

ISSUE NUMBER ORIGINAL

|                               | SECTION A-A |
|-------------------------------|-------------|
|                               | 0.388[9.86] |
| 140 [4 04] Point of Contact   | Card Slot   |
| .160 [4.06] Point of Contact— |             |
|                               |             |
|                               |             |
|                               | 1           |
|                               |             |
|                               |             |
|                               |             |
|                               |             |
|                               |             |
|                               | U U         |

833 Series High Temp Card Edge Connector Part Number: 833-014-540-208

**EDAC INC** TORONTO, ONTARIO CANADA

THESE DRAWINGS AND SPECIFICATIONS ARE THE PROPERTY OF EDAC INC., AND SHALL NOT BE REPRODUCED,OR COPIED OR USED AS THE BASIS FOR THE MANUFACTURE OR SALE OF APPARATUS WITHOUT WRITTEN PERMISSION.

| ACAD REFERENCE NO. | 833 ENG MASTER |               |  |
|--------------------|----------------|---------------|--|
| DRAWN: J.LEE       | DATE: O        | CT. 14/09     |  |
| CHECKED:           | DATE:          |               |  |
| SCALE: NTS         | SHEET          | 1 <b>OF</b> 3 |  |
| DRAWING NUMBER     |                | ISSUE         |  |
| 833 Assembly       |                | 1             |  |