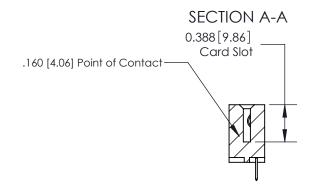

## **Contact Detail**

520-P.C. Tail .030x.018(0.76x0.46) - Tail LG=.175(4.45)

.156 [3.96] Contact Spacing x .200 [5.08] Row Spacing

THIS IS A C.A.D. GENERATED DRAWING DO NOT MAKE MANUAL REVISIONS TO MASTER.

ISSUE NUMBER ORIGINAL

833 Series High Temp Card Edge Connector Part Number: 833-008-520-107

YOUR CONNECTION TO QUALITY & SERVICE

**EDAC INC** TORONTO, ONTARIO CANADA

THESE DRAWINGS AND SPECIFICATIONS ARE THE PROPERTY OF EDAC INC.,AND SHALL NOT BE REPRODUCED, OR COPIED OR USED AS THE BASIS FOR THE MANUFACTURE OR SALE OF APPARATUS WITHOUT WRITTEN PERMISSION.

|  | ACAD REFERENCE NO. | 833 ENG MASTER   |  |  |
|--|--------------------|------------------|--|--|
|  | DRAWN: J.LEE       | DATE: OCT. 14/09 |  |  |
|  | CHECKED:           | DATE:            |  |  |
|  | SCALE: NTS         | SHEET 1 OF 3     |  |  |
|  | DRAWING NUMBER     | ISSUE            |  |  |
|  | 833 Assembly       | 1                |  |  |