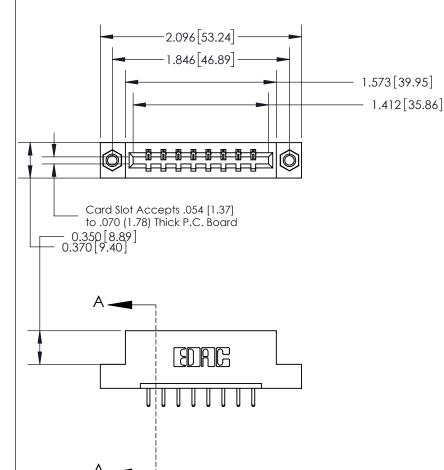

## **Contact Detail**

520-P.C. Tail .030x.018(0.76x0.46) - Tail LG=.175(4.45)

.156 [3.96] Contact Spacing x .200 [5.08] Row Spacing

THIS IS A C.A.D. GENERATED DRAWING DO NOT MAKE MANUAL REVISIONS TO MASTER.

ISSUE NUMBER ORIGINAL

833 Series High Temp Card Edge Connector Part Number: 833-008-520-107

YOUR CONNECTION TO QUALITY & SERVICE

**EDAC INC** TORONTO, ONTARIO CANADA

THESE DRAWINGS AND SPECIFICATIONS ARE THE PROPERTY OF EDAC INC.,AND SHALL NOT BE REPRODUCED, OR COPIED OR USED AS THE BASIS FOR THE MANUFACTURE OR SALE OF APPARATUS WITHOUT WRITTEN PERMISSION.

|  | ACAD REFERENCE NO. | 833 ENG MASTER   |  |  |
|--|--------------------|------------------|--|--|
|  | DRAWN: J.LEE       | DATE: OCT. 14/09 |  |  |
|  | CHECKED:           | DATE:            |  |  |
|  | SCALE: NTS         | SHEET 1 OF 3     |  |  |
|  | DRAWING NUMBER     | ISSUE            |  |  |
|  | 833 Assembly       | 1                |  |  |