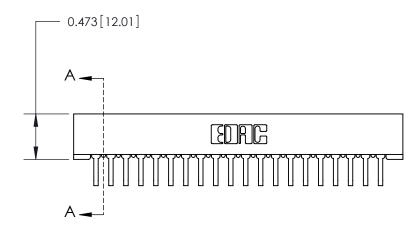

## **Contact Detail**

90 Degree Bend (Code 522 and 540 Contacts)

.156 [3.96] Contact Spacing x .200 [5.08] Row Spacing

**SECTION A-A** 

.095 [2.41] Point of Contact (Measured from bottom of Card Slot)

**See Accompanying Page for:** 