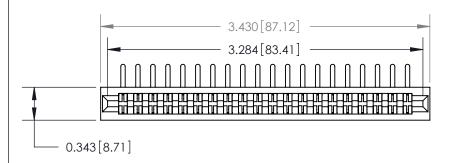

**Mounting Option** 

No Mounting Lugs

## **Contact Detail**

90 Degree Bend (Code 522 and 540 Contacts)

.156 [3.96] Contact Spacing x .200 [5.08] Row Spacing







**SECTION A-A** 

.095 [2.41] Point of Contact (Measured from bottom of Card Slot)



**See Accompanying Page for:** 

**Contact Bend Details** 

807/857 Series High Temp Card Edge Connector Part Number: 807-040-458-201

YOUR CONNECTION TO QUALITY & SERVICE

| ACAD REFERENCE NO. 807 ENG MASTER |                  |
|-----------------------------------|------------------|
| DRAWN: J.LEE                      | DATE: AUG. 11/09 |
| CHECKED:                          | DATE:            |
| SCALE: NTS                        | SHEET 1 OF 2     |
| DRAWING NUMBER                    | ISSUE            |

807 Assembly