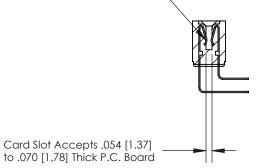

## **Contact Detail**

90 Degree Bend (Code 522 and 540 Contacts)

.156 [3.96] Contact Spacing x .200 [5.08] Row Spacing

**SECTION A-A** 

.095 [2.41] Point of Contact (Measured from bottom of Card Slot)

**See Accompanying Page for:** 