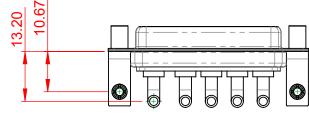

**INSULATOR RESISTANCE:** DIELECTRIC WITHSTANDING VOLTAGE: 5000MΩ min. 1000V AC rms

-55°C ~ 125°C

| COMBINATION D-SUB                                                              |                                                                                                                                                                                                                | SW REFERENCE NO.: 630 COMBO ASSEMBLY |                  |       |
|--------------------------------------------------------------------------------|----------------------------------------------------------------------------------------------------------------------------------------------------------------------------------------------------------------|--------------------------------------|------------------|-------|
|                                                                                |                                                                                                                                                                                                                | DRAWN: C.B                           | DATE: JAN. 01/20 | 19    |
|                                                                                |                                                                                                                                                                                                                | CHECKED:                             | DATE:            |       |
| EDAG INC<br>TORONTO, ONTARIO<br>CANADA<br>YOUR CONNECTION TO QUALITY & SERVICE | THESE DRAWINGS AND SPECIFICATIONS<br>ARE THE PROPERTY OF EDAC INC.,AND<br>SHALL NOT BE REPRODUCED,OR COPIED<br>OR USED AS THE BASIS FOR THE<br>MANUFACTURE OR SALE OF APPARATUS<br>WITHOUT WRITTEN PERMISSION. | SCALE: (IN C.A.D. 1:1)               | SHEET 1 OF       | 2     |
|                                                                                |                                                                                                                                                                                                                | DRAWING NUMBER: 630-5W5-640-3T5      |                  | ISSUE |
|                                                                                |                                                                                                                                                                                                                | PART NUMBER: 630-5W5                 | -640-3T5         | 1     |