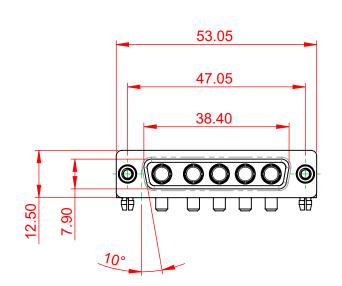

## NOTES:

MATERIAL: HOUSING: SHELL: CONTACT:

THERMOPLASTIC POLYESTER, UL94V-0 STEEL, TIN PLATED COPPER ALLOY, 30µ GOLD PLATED

**OPERATING TEMPERATURE:** 

.X ±0.25 .XX ±0.13

.XXX ±0.05

POWER/CO-AX CONTACT RATING: 30A (CURRENT) (IF PRESENT) SIGNAL CONTACT CURRENT RATING: 5A PER CONTACT SIGNAL CONTACT RESISTANCE:  $10m\Omega$  MAX.

**INSULATOR RESISTANCE:** DIELECTRIC WITHSTANDING VOLTAGE: 5000MΩ min. 1000V AC rms

-55°C ~ 125°C

| COMBINATION D-SUB                                                              |                                                                                                                                                                                                                | SW REFERENCE NO.: 630 COMBO ASSEMBLY |                  |       |
|--------------------------------------------------------------------------------|----------------------------------------------------------------------------------------------------------------------------------------------------------------------------------------------------------------|--------------------------------------|------------------|-------|
|                                                                                |                                                                                                                                                                                                                | DRAWN: C.B                           | DATE: JAN. 01/20 | 19    |
|                                                                                |                                                                                                                                                                                                                | CHECKED:                             | DATE:            |       |
| EDAG INC<br>TORONTO, ONTARIO<br>CANADA<br>YOUR CONNECTION TO QUALITY & SERVICE | THESE DRAWINGS AND SPECIFICATIONS<br>ARE THE PROPERTY OF EDAC INC.,AND<br>SHALL NOT BE REPRODUCED,OR COPIED<br>OR USED AS THE BASIS FOR THE<br>MANUFACTURE OR SALE OF APPARATUS<br>WITHOUT WRITTEN PERMISSION. | SCALE: (IN C.A.D. 1:1)               | SHEET 1 OF       | 2     |
|                                                                                |                                                                                                                                                                                                                | DRAWING NUMBER: 630-5W5-640-3T5      |                  | ISSUE |
|                                                                                |                                                                                                                                                                                                                | PART NUMBER: 630-5W5                 | -640-3T5         | 1     |