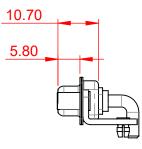

## NOTES:

MATERIAL: HOUSING: SHELL: CONTACT:

THERMOPLASTIC POLYESTER, UL94V-0 STEEL, TIN PLATED COPPER ALLOY, 30µ GOLD PLATED

**OPERATING TEMPERATURE:** 

.X ±0.25 .XX ±0.13

.XXX ±0.05

POWER/CO-AX CONTACT RATING: 30A (CURRENT) (IF PRESENT) SIGNAL CONTACT CURRENT RATING: 5A PER CONTACT SIGNAL CONTACT RESISTANCE:  $10m\Omega$  MAX.

**INSULATOR RESISTANCE:** DIELECTRIC WITHSTANDING VOLTAGE: 5000MΩ min. 1000V AC rms

-55°C ~ 125°C

| COMBINATION D-SUB                                                              |                                                                                                                                                                                                                | SW REFERENCE NO.: 630 COMBO ASSEMBLY |                  |       |
|--------------------------------------------------------------------------------|----------------------------------------------------------------------------------------------------------------------------------------------------------------------------------------------------------------|--------------------------------------|------------------|-------|
|                                                                                |                                                                                                                                                                                                                | DRAWN: C.B                           | DATE: JAN. 01/20 | 19    |
|                                                                                |                                                                                                                                                                                                                | CHECKED:                             | DATE:            |       |
| EDAG INC<br>TORONTO, ONTARIO<br>CANADA<br>YOUR CONNECTION TO QUALITY & SERVICE | THESE DRAWINGS AND SPECIFICATIONS<br>ARE THE PROPERTY OF EDAC INC.,AND<br>SHALL NOT BE REPRODUCED,OR COPIED<br>OR USED AS THE BASIS FOR THE<br>MANUFACTURE OR SALE OF APPARATUS<br>WITHOUT WRITTEN PERMISSION. | SCALE: (IN C.A.D. 1:1)               | SHEET 1 OF       | 2     |
|                                                                                |                                                                                                                                                                                                                | DRAWING NUMBER: 630-5W5-640-3T5      |                  | ISSUE |
|                                                                                |                                                                                                                                                                                                                | PART NUMBER: 630-5W5                 | -640-3T5         | 1     |