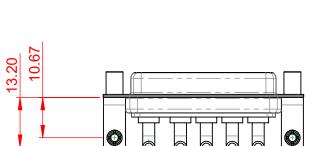

## NOTES:

MATERIAL: HOUSING: SHELL: CONTACT:

THERMOPLASTIC POLYESTER, UL94V-0 STEEL, TIN PLATED COPPER ALLOY, 30µ GOLD PLATED

**OPERATING TEMPERATURE:** 

.X ±0.25 .XX ±0.13

.XXX ±0.05

POWER/CO-AX CONTACT RATING: 30A (CURRENT) (IF PRESENT) SIGNAL CONTACT CURRENT RATING: 5A PER CONTACT SIGNAL CONTACT RESISTANCE:  $10m\Omega$  MAX.

**INSULATOR RESISTANCE:** DIELECTRIC WITHSTANDING VOLTAGE: 5000MΩ min. 1000V AC rms

-55°C ~ 125°C

| COMBINATION D-SUB                                                              |                                                                                                                                                                                                                | SW REFERENCE NO.: 630 COMBO ASSEMBLY |                  |       |
|--------------------------------------------------------------------------------|----------------------------------------------------------------------------------------------------------------------------------------------------------------------------------------------------------------|--------------------------------------|------------------|-------|
|                                                                                |                                                                                                                                                                                                                | DRAWN: C.B                           | DATE: JAN. 01/20 | 19    |
|                                                                                |                                                                                                                                                                                                                | CHECKED:                             | DATE:            |       |
| EDAG INC<br>TORONTO, ONTARIO<br>CANADA<br>YOUR CONNECTION TO QUALITY & SERVICE | THESE DRAWINGS AND SPECIFICATIONS<br>ARE THE PROPERTY OF EDAC INC.,AND<br>SHALL NOT BE REPRODUCED,OR COPIED<br>OR USED AS THE BASIS FOR THE<br>MANUFACTURE OR SALE OF APPARATUS<br>WITHOUT WRITTEN PERMISSION. | SCALE: (IN C.A.D. 1:1)               | SHEET 1 OF       | 2     |
|                                                                                |                                                                                                                                                                                                                | DRAWING NUMBER: 630-5W5-640-3T5      |                  | ISSUE |
|                                                                                |                                                                                                                                                                                                                | PART NUMBER: 630-5W5                 | -640-3T5         | 1     |