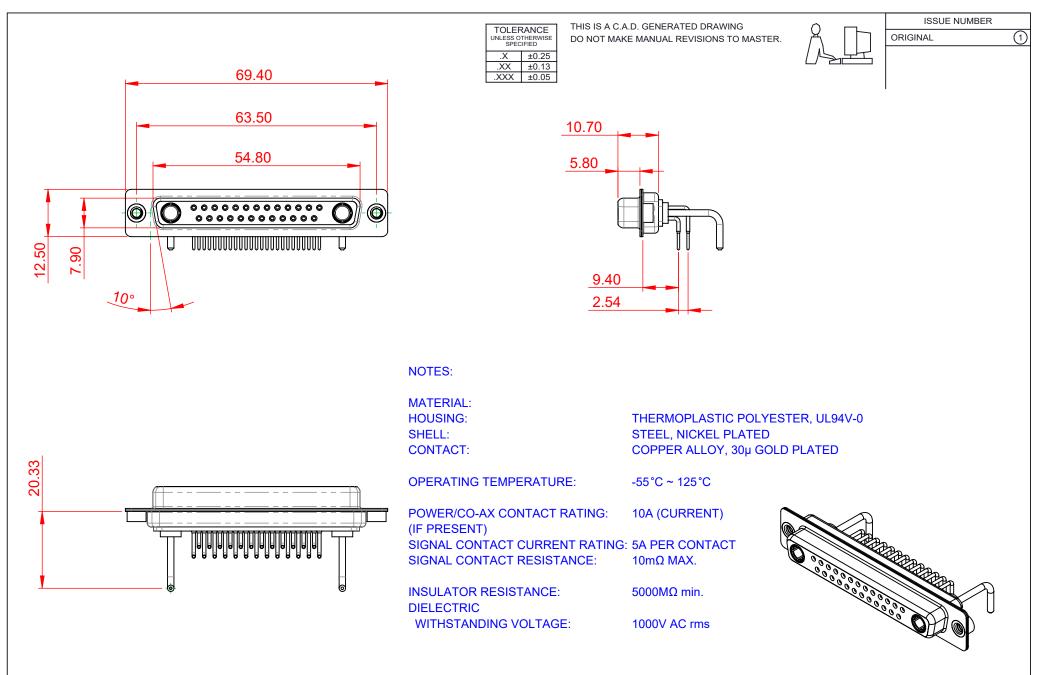

|          | COMBINATION D-SUB                    |                                                                                                                                       | SW REFERENCE NO.: 630 COMBO ASSEMBLY |                   |       |
|----------|--------------------------------------|---------------------------------------------------------------------------------------------------------------------------------------|--------------------------------------|-------------------|-------|
|          |                                      |                                                                                                                                       | DRAWN: C.B                           | DATE: JAN. 01/201 | 19    |
|          |                                      |                                                                                                                                       | CHECKED:                             | DATE:             |       |
|          | EDAC INC                             | THESE DRAWINGS AND SPECIFICATIONS<br>ARE THE PROPERTY OF EDAC INC.,AND                                                                | SCALE: (IN C.A.D. 1:1)               | SHEET 1 OF        | 2     |
| YOUR CON | TORONTO, ONTARIO<br>CANADA           | SHALL NOT BE REPRODUCED, OR COPIED<br>OR USED AS THE BASIS FOR THE<br>MANUFACTURE OR SALE OF APPARATUS<br>WITHOUT WRITTEN PERMISSION. | DRAWING NUMBER: 630-27W2650-1N2      |                   | ISSUE |
|          | YOUR CONNECTION TO QUALITY & SERVICE |                                                                                                                                       | PART NUMBER: 630-27W2                | 2650-1N2          | 1     |