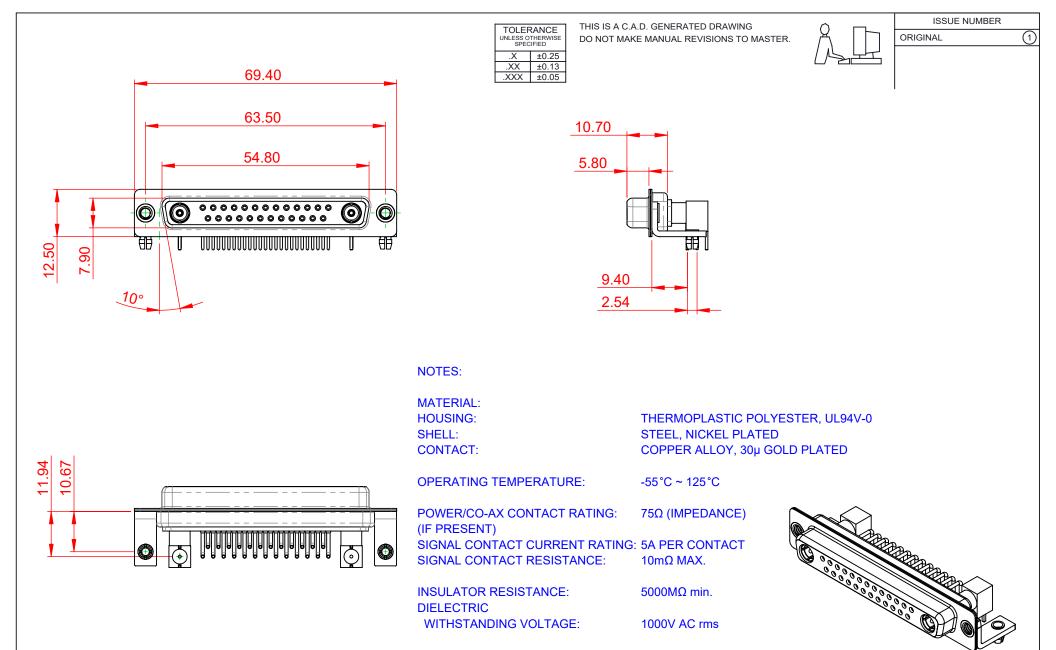

| COMBINATION D-SUB                    |                                                                        | SW REFERENCE NO.: 630 COMBO ASSEMBLY |                    |       |
|--------------------------------------|------------------------------------------------------------------------|--------------------------------------|--------------------|-------|
|                                      |                                                                        | DRAWN: C.B                           | DATE: JAN. 01/2019 |       |
|                                      |                                                                        | CHECKED:                             | DATE:              |       |
| EDAC INC                             | THESE DRAWINGS AND SPECIFICATIONS<br>ARE THE PROPERTY OF EDAC INC. AND | SCALE: (IN C.A.D. 1:1)               | SHEET 1 OF         | 2     |
| TORONTO, ONTARIO<br>CANADA           | SHALL NOT BE REPRODUCED, OR COPIED OR USED AS THE BASIS FOR THE        | DRAWING NUMBER: 630-27W2640-7NB      |                    | ISSUE |
| YOUR CONNECTION TO QUALITY & SERVICE | MANUFACTURE OR SALE OF APPARATUS<br>WITHOUT WRITTEN PERMISSION.        | PART NUMBER: 630-27W                 | 2640-7NB           | 1     |