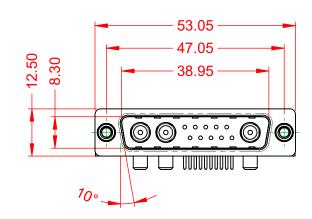

INSULATOR RESISTANCE: DIELECTRIC WITHSTANDING VOLTAGE: 5000MΩ min.

1000V AC rms

-55°C ~ 125°C

THERMOPLASTIC POLYESTER, UL94V-0

STEEL, NICKEL PLATED

|  |                                       |                                                                      | SW REFERENCE NO.: 629 COMBO ASSEMBLY |                  |       |
|--|---------------------------------------|----------------------------------------------------------------------|--------------------------------------|------------------|-------|
|  |                                       |                                                                      | DRAWN: C.B                           | DATE: JAN. 01/20 | 19    |
|  |                                       |                                                                      | CHECKED:                             | DATE:            |       |
|  | EDAC INC                              | THESE DRAWINGS AND SPECIFICATIONS<br>ARE THE PROPERTY OF EDAC INCAND | SCALE: (IN C.A.D. 1:1)               | SHEET 1 OF       | 2     |
|  | EDACINC<br>TORONTO, ONTARIO<br>CANADA | SHALL NOT BE REPRODUCED, OR COPIED<br>OR USED AS THE BASIS FOR THE   | DRAWING NUMBER: 629-13W3240-4NE      |                  | ISSUE |
|  | YOUR CONNECTION TO QUALITY & SERVICE  | MANUFACTURE OR SALE OF APPARATUS<br>WITHOUT WRITTEN PERMISSION.      | PART NUMBER: 629-13W                 | 3240-4NE         | 1     |