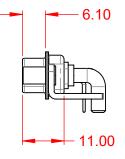

INSULATOR RESISTANCE: DIELECTRIC WITHSTANDING VOLTAGE: 5000MΩ min.

1000V AC rms

-55°C ~ 125°C

THERMOPLASTIC POLYESTER, UL94V-0

STEEL, NICKEL PLATED

|  |                                       |                                                                      | SW REFERENCE NO.: 629 COMBO ASSEMBLY |                  |       |
|--|---------------------------------------|----------------------------------------------------------------------|--------------------------------------|------------------|-------|
|  |                                       |                                                                      | DRAWN: C.B                           | DATE: JAN. 01/20 | 19    |
|  |                                       |                                                                      | CHECKED:                             | DATE:            |       |
|  | EDAC INC                              | THESE DRAWINGS AND SPECIFICATIONS<br>ARE THE PROPERTY OF EDAC INCAND | SCALE: (IN C.A.D. 1:1)               | SHEET 1 OF       | 2     |
|  | EDACINC<br>TORONTO, ONTARIO<br>CANADA | SHALL NOT BE REPRODUCED, OR COPIED<br>OR USED AS THE BASIS FOR THE   | DRAWING NUMBER: 629-13W3240-4NE      |                  | ISSUE |
|  | YOUR CONNECTION TO QUALITY & SERVICE  | MANUFACTURE OR SALE OF APPARATUS<br>WITHOUT WRITTEN PERMISSION.      | PART NUMBER: 629-13W                 | 3240-4NE         | 1     |