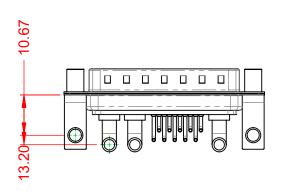

INSULATOR RESISTANCE: DIELECTRIC WITHSTANDING VOLTAGE: 5000MΩ min.

1000V AC rms

-55°C ~ 125°C

THERMOPLASTIC POLYESTER, UL94V-0

STEEL, NICKEL PLATED

|  |                                       |                                                                      | SW REFERENCE NO.: 629 COMBO ASSEMBLY |                  |       |
|--|---------------------------------------|----------------------------------------------------------------------|--------------------------------------|------------------|-------|
|  |                                       |                                                                      | DRAWN: C.B                           | DATE: JAN. 01/20 | 19    |
|  |                                       |                                                                      | CHECKED:                             | DATE:            |       |
|  | EDAC INC                              | THESE DRAWINGS AND SPECIFICATIONS<br>ARE THE PROPERTY OF EDAC INCAND | SCALE: (IN C.A.D. 1:1)               | SHEET 1 OF       | 2     |
|  | EDACINC<br>TORONTO, ONTARIO<br>CANADA | SHALL NOT BE REPRODUCED, OR COPIED<br>OR USED AS THE BASIS FOR THE   | DRAWING NUMBER: 629-13W3240-4NE      |                  | ISSUE |
|  | YOUR CONNECTION TO QUALITY & SERVICE  | MANUFACTURE OR SALE OF APPARATUS<br>WITHOUT WRITTEN PERMISSION.      | PART NUMBER: 629-13W                 | 3240-4NE         | 1     |