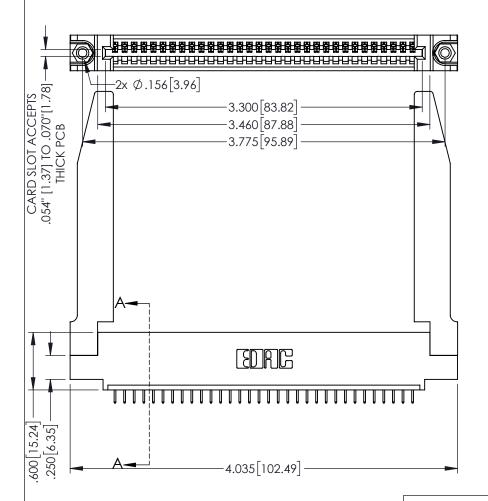

<u>Contact Dimensions:</u>
525-P.C. Tail .018 Sq.(0.46 Sq.) - Tail LG=.150(3.81)
.100 (2.54) Contact Spacing x .200 (5.08) Row Spacing

1

.160[4.06] POINT OF CONTACT CARD SLOT .330[8.38] **SECTION A-A** 

INSULATOR MATERIAL: THERMOPLASTIC PBT BLACK, UL 94V-0

CONTACT MATERIAL; COPPER TIN ALLOY CONTACT PLATING: GOLD ON THE MATING AREA, TIN PLATING ON THE CONTACT TAILS, NICKEL UNDERPLATE

| 345/395 SERIES CARD EDGE CONNECTOR |
|------------------------------------|
| PART NUMBER: 395-032-525-478       |

YOUR CONNECTION TO QUALITY & SERVICE

| ACAD REFERENCE NO. 345-ENG-MASTER |                 |           |  |  |
|-----------------------------------|-----------------|-----------|--|--|
| DRAWN: R.STA.MONICA               | DATE: <b>MA</b> | Y.16/2017 |  |  |
| CHECKED:                          | DATE:           |           |  |  |
| SCALE: 1:1                        | SHEET 1         | OF 2      |  |  |
| DRAWING NUMBER                    |                 | ISSUE     |  |  |
| 345-ENG-MASTER                    |                 | 1         |  |  |