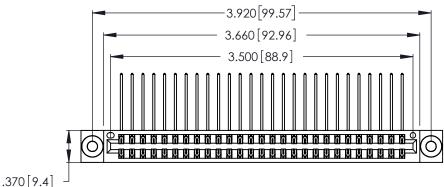

Contact Dimensions:
558-90 Degree Bend (Code 541 Contacts)
See Sheet 2 for Contact Code 555, 556, 558, 559, 560 Dimensions

THIS IS A C.A.D. GENERATED DRAWING DO NOT MAKE MANUAL REVISIONS TO MASTER.

INSULATOR MATERIAL: THERMOPLASTIC POLYESTER, UL 94V-0 CONTACT MATERIAL; COPPER, NICKEL, TIN ALLOY CA-725

CONTACT PLATING: GOLD ON THE MATING AREA, TIN-LEAD ON THE CONTACT TAILS, NICKEL UNDERPLATE

346/396 SERIES CARD EDGE CONNECTOR PART NUMBER: 346-054-558-203

**EDAC INC** TORONTO, ONTARIO CANADA

THESE DRAWINGS AND SPECIFICATIONS ARE THE PROPERTY OF EDAC INC., AND SHALL NOT BE REPRODUCED, OR COPIED OR USED AS THE BASIS FOR THE MANUFACTURE OR SALE OF APPARATUS WITHOUT WRITTEN PERMISSION.