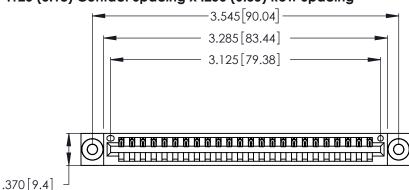

Contact Dimensions: 540-Wire Wrap .025 Sq. (0.64 Sq.) - Tail LG. =.560 (14.22) .125 (3.18) Contact Spacing x .250 (6.35) Row Spacing

THIS IS A C.A.D. GENERATED DRAWING DO NOT MAKE MANUAL REVISIONS TO MASTER.

INSULATOR MATERIAL: THERMOPLASTIC POLYESTER, UL 94V-0 CONTACT MATERIAL; COPPER, NICKEL, TIN ALLOY CA-725

CONTACT PLATING: GOLD ON THE MATING AREA, TIN-LEAD ON THE CONTACT TAILS, NICKEL UNDERPLATE

346/396 SERIES CARD EDGE CONNECTOR PART NUMBER: 346-024-540-103