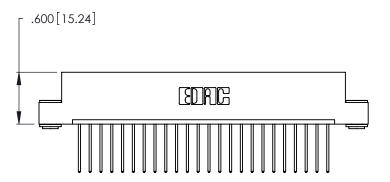

INSULATOR MATERIAL: THERMOPLASTIC POLYESTER, UL 94V-0 CONTACT MATERIAL; COPPER, NICKEL, TIN ALLOY CA-725

CONTACT PLATING: GOLD ON THE MATING AREA, TIN-LEAD ON THE CONTACT TAILS, NICKEL UNDERPLATE

346/396 SERIES CARD EDGE CONNECTOR PART NUMBER: 346-024-540-103