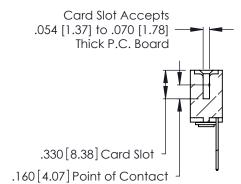

**Contact Code 555** 

Contact Code 556

**Contact Code 558** 

**Contact Code 559** 

**Contact Code 560** 

INSULATOR MATERIAL: THERMOPLASTIC POLYESTER, UL 94V-0 CONTACT MATERIAL; COPPER, NICKEL, TIN ALLOY CA-725 CONTACT PLATING: GOLD ON THE MATING AREA, TIN-LEAD

ON THE CONTACT TAILS, NICKEL UNDERPLATE

346/396 SERIES CARD EDGE CONNECTOR CONTACT CODE 555,556,558,559,560 DIMENSIONS

YOUR CONNECTION TO QUALITY & SERVICE

**EDAC INC** TORONTO, ONTARIO CANADA

THESE DRAWINGS AND SPECIFICATIONS ARE THE PROPERTY OF EDAC INC.,AND SHALL NOT BE REPRODUCED, OR COPIED OR USED AS THE BASIS FOR THE MANUFACTURE OR SALE OF APPARATUS WITHOUT WRITTEN PERMISSION.