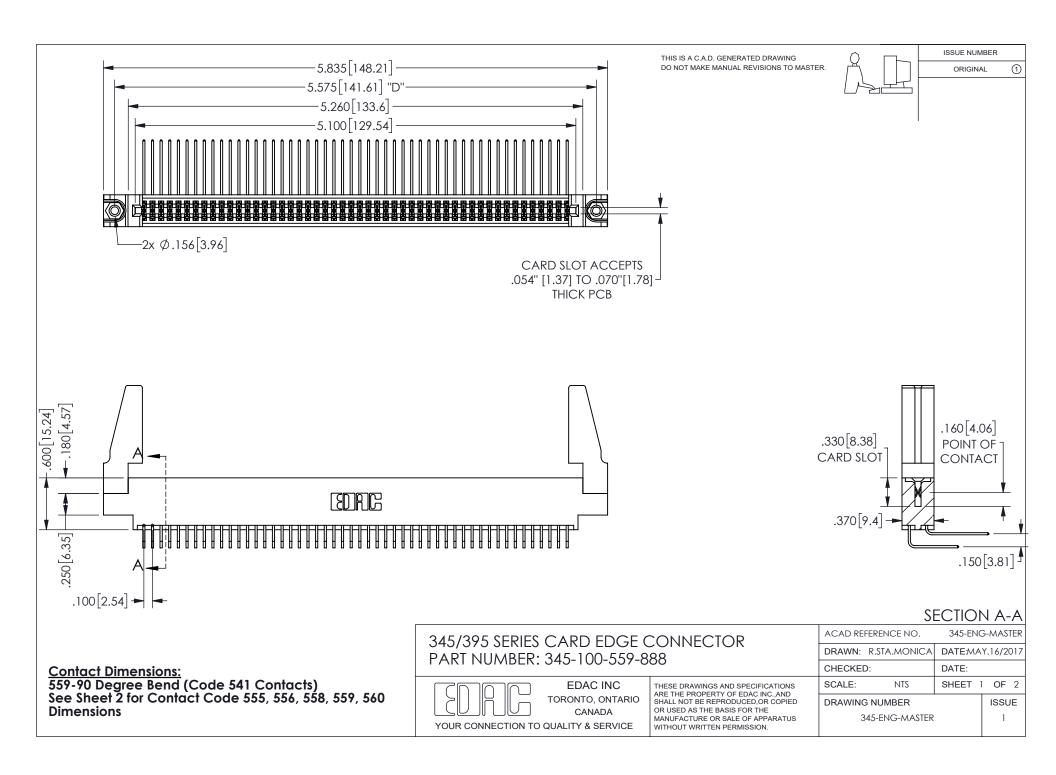

ISSUE NUMBER ORIGINAL

1

**Contact Code 558** 

Contact Code 559

Contact Code 560

INSULATOR MATERIAL: THERMOPLASTIC POLYESTER, UL 94V-0

DAP MATERIAL AVAILABLE UPON REQUEST

CONTACT MATERIAL; COPPER ALLOY

CONTACT PLATING: GOLD ON THE MATING AREA, TIN PLATING ON THE CONTACT TAILS, NICKEL UNDERPLATE

## 345/395 SERIES CARD EDGE CONNECTOR CONTACT CODE 555,556,558,559,560 DIMENSIONS

YOUR CONNECTION TO QUALITY & SERVICE

**EDAC INC** TORONTO, ONTARIO CANADA

THESE DRAWINGS AND SPECIFICATIONS ARE THE PROPERTY OF EDAC INC.,AND SHALL NOT BE REPRODUCED, OR COPIED OR USED AS THE BASIS FOR THE MANUFACTURE OR SALE OF APPARATUS WITHOUT WRITTEN PERMISSION.