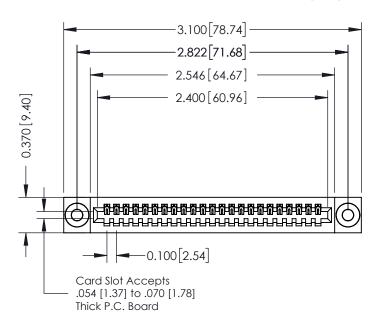

## **See Accompanying Pages for:**

- **Contact Bend Details**
- **Mounting Options**

| 342 / 392 Card Edge Connector |
|-------------------------------|
| Part Number: 342-023-500-103  |

YOUR CONNECTION TO QUALITY & SERVICE

342 ENG MASTER J.LEE DATE: OCT. 06/09 SHEET 1 OF 3 NTS

342 Assembly

THIS IS A C.A.D. GENERATED DRAWING DO NOT MAKE MANUAL REVISIONS TO MASTER. ISSUE NUMBER

ORIGINAL

1

| 342 / 392 Series Card Edge Connector<br>Contact Bend Detail |                                                                                                  | ACAD REFERENCE NO. 342 ENG MASTER |             |                  |        |
|-------------------------------------------------------------|--------------------------------------------------------------------------------------------------|-----------------------------------|-------------|------------------|--------|
|                                                             |                                                                                                  | DRAWN:                            | J.LEE       | DATE: OCT. 06/09 |        |
|                                                             |                                                                                                  | CHECKED:                          |             | DATE:            |        |
| EDAC INC                                                    | THESE DRAWINGS AND SPECIFICATIONS ARE THE PROPERTY OF EDAC INCAND                                | SCALE:                            | NTS         | SHEET :          | 2 OF 3 |
| TORONTO, ONTARIO                                            | SHALL NOT BE REPRODUCED, OR COPIED OR USED AS THE BASIS FOR THE MANUFACTURE OR SALE OF APPARATUS | DRAWING                           | NUMBER      |                  | ISSUE  |
| YOUR CONNECTION TO QUALITY & SERVICE                        |                                                                                                  | 3                                 | 42 Assembly |                  | 1      |