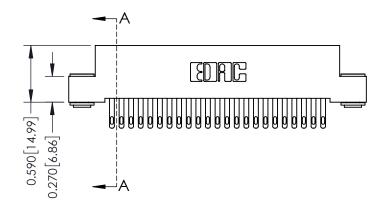

342 ENG MASTER J.LEE DATE: OCT. 06/09 SHEET 1 OF 3 NTS

342 Assembly

THIS IS A C.A.D. GENERATED DRAWING DO NOT MAKE MANUAL REVISIONS TO MASTER. ISSUE NUMBER

ORIGINAL

1

| 342 / 392 Series Card Edge Connector<br>Contact Bend Detail |                                                                                                  | ACAD REFERENCE NO. 342 ENG MASTER |             |                  |        |
|-------------------------------------------------------------|--------------------------------------------------------------------------------------------------|-----------------------------------|-------------|------------------|--------|
|                                                             |                                                                                                  | DRAWN:                            | J.LEE       | DATE: OCT. 06/09 |        |
|                                                             |                                                                                                  | CHECKED:                          |             | DATE:            |        |
| EDAC INC                                                    | THESE DRAWINGS AND SPECIFICATIONS ARE THE PROPERTY OF EDAC INCAND                                | SCALE:                            | NTS         | SHEET :          | 2 OF 3 |
| TORONTO, ONTARIO                                            | SHALL NOT BE REPRODUCED, OR COPIED OR USED AS THE BASIS FOR THE MANUFACTURE OR SALE OF APPARATUS | DRAWING                           | NUMBER      |                  | ISSUE  |
| YOUR CONNECTION TO QUALITY & SERVICE                        |                                                                                                  | 3                                 | 42 Assembly |                  | 1      |