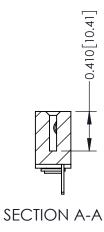

342 ENG MASTER J.LEE DATE: OCT. 06/09 SHEET 1 OF 3 NTS

342 Assembly

THIS IS A C.A.D. GENERATED DRAWING DO NOT MAKE MANUAL REVISIONS TO MASTER. ISSUE NUMBER

ORIGINAL

1

| 342 / 392 Series Card Edge Connector<br>Contact Bend Detail |                                                                                                  | ACAD REFERENCE NO. 342 ENG MASTER |             |                  |        |
|-------------------------------------------------------------|--------------------------------------------------------------------------------------------------|-----------------------------------|-------------|------------------|--------|
|                                                             |                                                                                                  | DRAWN:                            | J.LEE       | DATE: OCT. 06/09 |        |
|                                                             |                                                                                                  | CHECKED:                          |             | DATE:            |        |
| EDAC INC                                                    | THESE DRAWINGS AND SPECIFICATIONS ARE THE PROPERTY OF EDAC INCAND                                | SCALE:                            | NTS         | SHEET :          | 2 OF 3 |
| TORONTO, ONTARIO                                            | SHALL NOT BE REPRODUCED, OR COPIED OR USED AS THE BASIS FOR THE MANUFACTURE OR SALE OF APPARATUS | DRAWING                           | NUMBER      |                  | ISSUE  |
| YOUR CONNECTION TO QUALITY & SERVICE                        |                                                                                                  | 3                                 | 42 Assembly |                  | 1      |