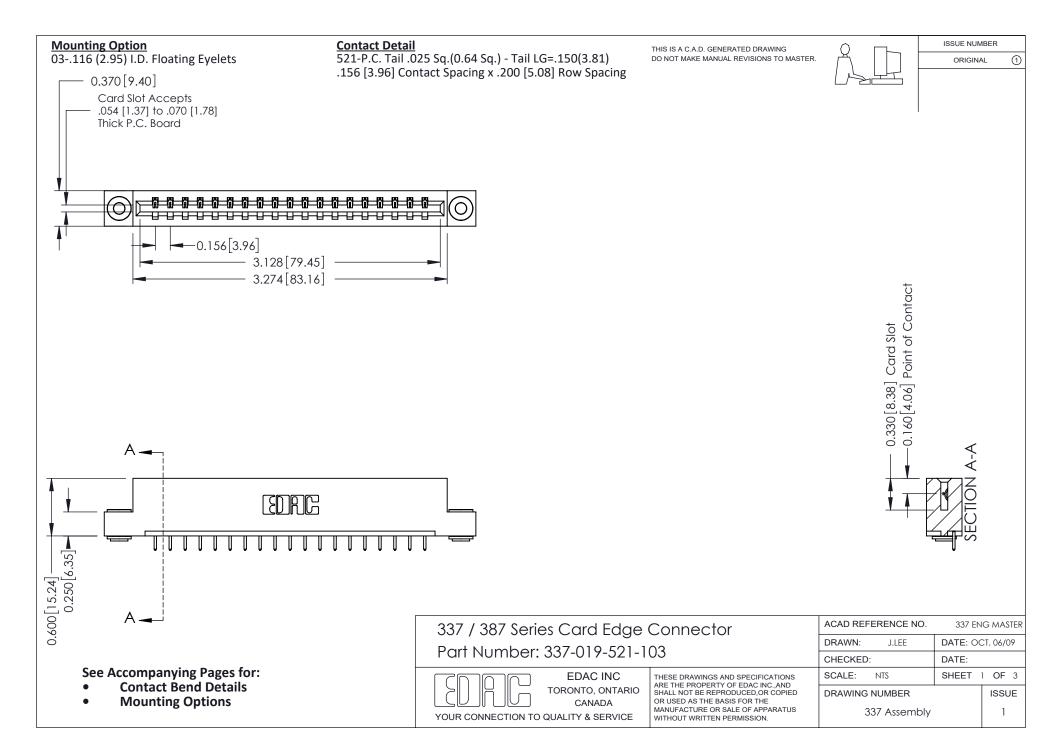

ISSUE NUMBER

ORIGINAL

1

| 337 / 387 Series Card Edge Connector<br>Contact Bend Detail           |                                                                                                                                                                                                  | ACAD REFERENCE NO. 337 E |                  | G MASTER      |
|-----------------------------------------------------------------------|--------------------------------------------------------------------------------------------------------------------------------------------------------------------------------------------------|--------------------------|------------------|---------------|
|                                                                       |                                                                                                                                                                                                  | DRAWN: J.LEE             | DATE: OCT. 06/09 |               |
|                                                                       |                                                                                                                                                                                                  | CHECKED:                 | CKED: DATE:      |               |
| EDAC INC TORONTO, ONTARIO CANADA YOUR CONNECTION TO QUALITY & SERVICE | THESE DRAWINGS AND SPECIFICATIONS ARE THE PROPERTY OF EDAC INC.,AND SHALL NOT BE REPRODUCED, OR COPIED OR USED AS THE BASIS FOR THE MANUFACTURE OR SALE OF APPARATUS WITHOUT WRITTEN PERMISSION. | SCALE: NTS               | SHEET            | 2 <b>OF</b> 3 |
|                                                                       |                                                                                                                                                                                                  | DRAWING NUMBER           |                  | ISSUE         |
|                                                                       |                                                                                                                                                                                                  | 337 Assembly             |                  | 1             |