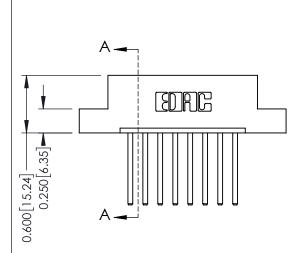

## **Mounting Option**

04-.156 (3.96) Dia. Mounting Holes

## **Contact Detail**

THIS IS A C.A.D. GENERATED DRAWING 544-Wire Wrap .050x.025(1.27x0.64) - Tail LG=.750(19.05)po not make manual revisions to master. .156 [3.96] Contact Spacing x .200 [5.08] Row Spacing