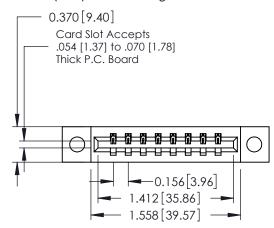

ISSUE NUMBER

ORIGINAL

1

**See Accompanying Pages for:** 

- **Contact Bend Details**
- **Mounting Options**

| 337 / 387 Series Card Edge Connector |
|--------------------------------------|
| Part Number: 337-008-544-104         |

| ACAD REFERENCE NO. | 337 ENG MASTER   |  |  |
|--------------------|------------------|--|--|
| DRAWN: J.LEE       | DATE: OCT. 06/09 |  |  |
| CHECKED:           | DATE:            |  |  |
| SCALE: NTS         | SHEET 1 OF 3     |  |  |
| DRAWING NUMBER     | ISSUE            |  |  |
| 337 Assembly       | 1                |  |  |