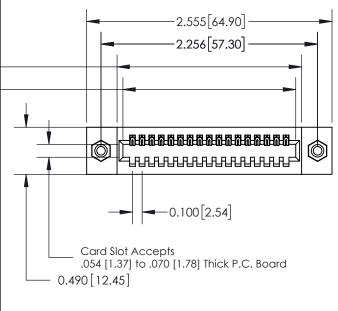

## **Contact Detail**

540-Wire Wrap .025 Sq.(0.64 Sq.) - Tail LG=.560(14.22) .100 [2.54] Contact Spacing x .300 [7.62] Row Spacing

0.600[15.24]

**See Accompanying Page for: Mounting Options** 

YOUR CONNECTION TO QUALITY & SERVICE