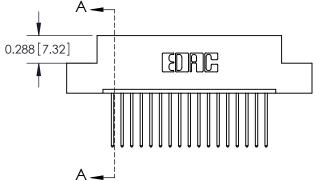

**SECTION A-A** 

THIS IS A C.A.D. GENERATED DRAWING
DO NOT MAKE MANUAL REVISIONS TO MASTER.

SSUE NUMBER

DRIGINAL

1

|                  | 325 Card Edge Connector |                                                                                                                                                                                                 |          | ACAD REFERENCE NO. 325 ENG MASTER |         |         |           |
|------------------|-------------------------|-------------------------------------------------------------------------------------------------------------------------------------------------------------------------------------------------|----------|-----------------------------------|---------|---------|-----------|
| Mounting Options |                         |                                                                                                                                                                                                 |          | DRAWN:                            | J.LEE   | DATE: O | CT. 06/09 |
|                  | Moorning Ophons         |                                                                                                                                                                                                 | CHECKED: |                                   | DATE:   |         |           |
|                  | TORONTO, ONTARIO CANADA | THESE DRAWINGS AND SPECIFICATIONS ARE THE PROPERTY OF EDAC INC.,AND SHALL NOT BE REPRODUCED,OR COPIED OR USED AS THE BASIS FOR THE MANUFACTURE OR SALE OF APPARATUS WITHOUT WRITTEN PERMISSION. | SCALE:   | NTS                               | SHEET 2 | 2 OF 2  |           |
|                  |                         |                                                                                                                                                                                                 | DRAWING  | NUMBER                            |         | ISSUE   |           |
|                  |                         |                                                                                                                                                                                                 | 3        | 25 Assembly                       |         | 1       |           |