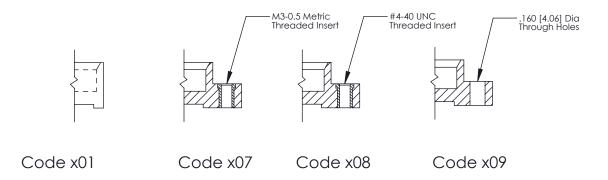

**Mounting Option** 

08-#4-40 Unified Threaded Inserts

## **Contact Detail**

540-Wire Wrap .025 Sq.(0.64 Sq.) - Tail LG=.560(14.22) .100 [2.54] Contact Spacing x .300 [7.62] Row Spacing

0.600[15.24]





**See Accompanying Page for: Mounting Options** 



YOUR CONNECTION TO QUALITY & SERVICE

|   | ACAD REFERENCE NO | . 325 ENG MASTER |  |  |  |
|---|-------------------|------------------|--|--|--|
|   | DRAWN: J.LEE      | DATE: OCT. 06/09 |  |  |  |
|   | CHECKED:          | DATE:            |  |  |  |
|   | SCALE: NTS        | SHEET 1 OF 2     |  |  |  |
| D | DRAWING NUMBER    | ISSUE            |  |  |  |
|   | 325 Assembly      | 1                |  |  |  |

**SECTION A-A** 

THIS IS A C.A.D. GENERATED DRAWING
DO NOT MAKE MANUAL REVISIONS TO MASTER.



SSUE NUMBER

DRIGINAL

1



|                  | 325 Card Edge Connector |                                                                                                                                                                                                 |          | ACAD REFERENCE NO. 325 ENG MASTER |         |         |           |
|------------------|-------------------------|-------------------------------------------------------------------------------------------------------------------------------------------------------------------------------------------------|----------|-----------------------------------|---------|---------|-----------|
| Mounting Options |                         |