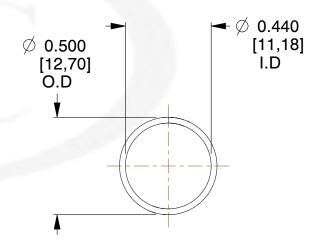

## **NOTES:**

Material : Spring Steel
 Finish : Glod Irridite

3. Ends: Closed

4. Total Coils: 10.000

Sugg. Max. Deflection: 0.810 (in)
 Sugg. Max. Load: 2.300 (lbs)

7. All Drawing Dimensions are in Inches [mm]