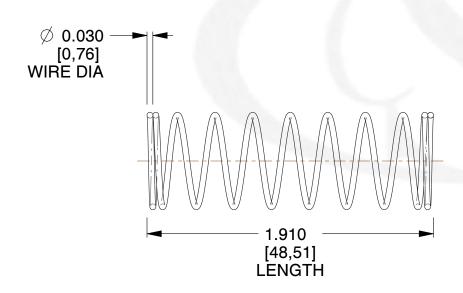

## **NOTES:**

Material : Spring Steel
 Finish : Glod Irridite

3. Ends: Closed

4. Total Coils: 10.000

Sugg. Max. Deflection: 0.810 (in)
 Sugg. Max. Load: 2.300 (lbs)

7. All Drawing Dimensions are in Inches [mm]