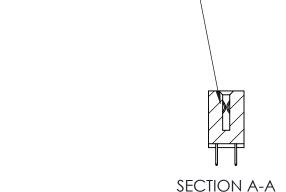

## **Contact Detail**

524-P.C. Tail .018 Sq.(0.46 Sq.) - Tail LG=.185(4.70) .100 [2.54] Contact Spacing x .200 [5.08] Row Spacing

842 ENG MASTER J.LEE DATE: OCT. 06/09 SHEET 1 OF 3 NTS

842 Assembly

THIS IS A C.A.D. GENERATED DRAWING DO NOT MAKE MANUAL REVISIONS TO MASTER

ORIGINAL (1)

| 842/892 Series High Temp Card Edge Connector<br>Contact Bend Detail |                                                                                                 | ACAD REFERENCE NO. 842 ENG MASTER |             |                  |        |
|---------------------------------------------------------------------|-------------------------------------------------------------------------------------------------|-----------------------------------|-------------|------------------|--------|
|                                                                     |                                                                                                 | DRAWN:                            | J.LEE       | DATE: OCT. 06/09 |        |
|                                                                     |                                                                                                 | CHECKED:                          |             | DATE:            |        |
| EDAC INC                                                            | THESE DRAWINGS AND SPECIFICATIONS ARE THE PROPERTY OF EDAC INCAND                               | SCALE:                            | NTS         | SHEET :          | 2 OF 3 |
| TORONTO, ONTARIO                                                    | SHALL NOT BE REPRODUCED,OR COPIED OR USED AS THE BASIS FOR THE MANUFACTURE OR SALE OF APPARATUS | DRAWING                           | NUMBER      |                  | ISSUE  |
| YOUR CONNECTION TO QUALITY & SERVICE                                |                                                                                                 | 8                                 | 42 Assembly |                  | 1      |