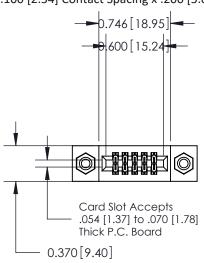

## **See Accompanying Pages for:**

- **Contact Bend Details**
- **Mounting Options**

.240 [6.10] Point of Contact-

842/892 Series High Temp Card Edge Connector Part Number: 892-010-524-208

YOUR CONNECTION TO QUALITY & SERVICE