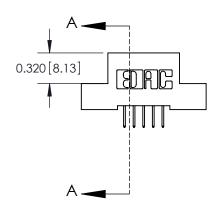

## **Mounting Option**

08-#4-40 Unified Threaded Inserts

THIS IS A C.A.D. GENERATED DRAWING DO NOT MAKE MANUAL REVISIONS TO MASTER

ISSUE NUMBER

ORIGINAL

1

| 842/892 Series High Temp Card Edge Co<br>Mounting Options  | DRAWN: J.LEE DATE: OCT. 06/09  CHECKED: DATE: |
|------------------------------------------------------------|-----------------------------------------------|
| EDAC INC THESE DRAWINGS AND S ARE THE PROPERTY OF          |                                               |
|                                                            | DUCED,OR COPIED DRAWING NUMBER ISSUE          |
| YOUR CONNECTION TO QUALITY & SERVICE WITHOUT WRITTEN PERMI |                                               |