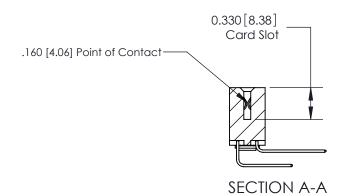

**See Accompanying Pages for:** 

**Contact Bend Details** 

837/887 Series High Temp Card Edge Connector Part Number: 887-042-559-203

**EDAC INC** TORONTO, ONTARIO CANADA

THESE DRAWINGS AND SPECIFICATIONS ARE THE PROPERTY OF EDAC INC.,AND SHALL NOT BE REPRODUCED, OR COPIED OR USED AS THE BASIS FOR THE MANUFACTURE OR SALE OF APPARATUS WITHOUT WRITTEN PERMISSION.