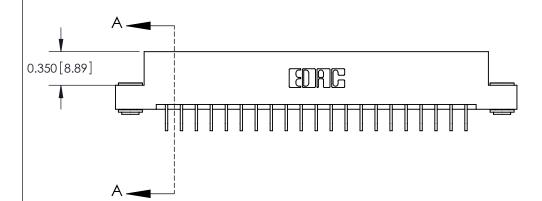

**See Accompanying Pages for:** 

**Contact Bend Details** 

837/887 Series High Temp Card Edge Connector Part Number: 887-042-559-203

**EDAC INC** TORONTO, ONTARIO CANADA

THESE DRAWINGS AND SPECIFICATIONS ARE THE PROPERTY OF EDAC INC.,AND SHALL NOT BE REPRODUCED, OR COPIED OR USED AS THE BASIS FOR THE MANUFACTURE OR SALE OF APPARATUS WITHOUT WRITTEN PERMISSION.