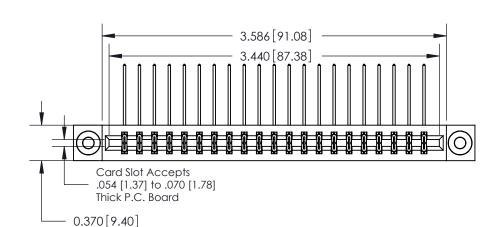

**See Accompanying Pages for:** 

**Contact Bend Details** 

837/887 Series High Temp Card Edge Connector Part Number: 887-042-559-203

**EDAC INC** TORONTO, ONTARIO CANADA

THESE DRAWINGS AND SPECIFICATIONS ARE THE PROPERTY OF EDAC INC.,AND SHALL NOT BE REPRODUCED, OR COPIED OR USED AS THE BASIS FOR THE MANUFACTURE OR SALE OF APPARATUS WITHOUT WRITTEN PERMISSION.