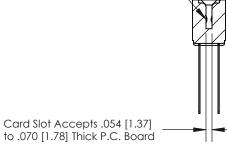

## **Contact Detail**

Wire Wrap .046x.013(1.17x0.33) - Tail LG=.708(17.98) .156 [3.96] Contact Spacing x .200 [5.08] Row Spacing

- 3.742[95.05] -3.596[91.34] -0.343[8.71] 0.473 [12.01]

**SECTION A-A** 

.095 [2.41] Point of Contact (Measured from bottom of Card Slot)