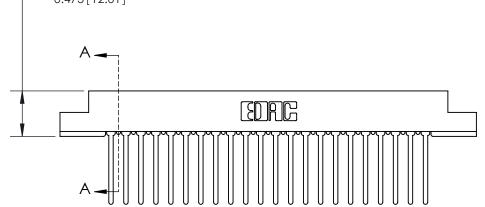

## **Contact Detail**

Wire Wrap .046x.013(1.17x0.33) - Tail LG=.708(17.98) .156 [3.96] Contact Spacing x .200 [5.08] Row Spacing

- 3.742[95.05] -3.596[91.34] -0.343[8.71] 0.473 [12.01]

**SECTION A-A** 

.095 [2.41] Point of Contact (Measured from bottom of Card Slot)