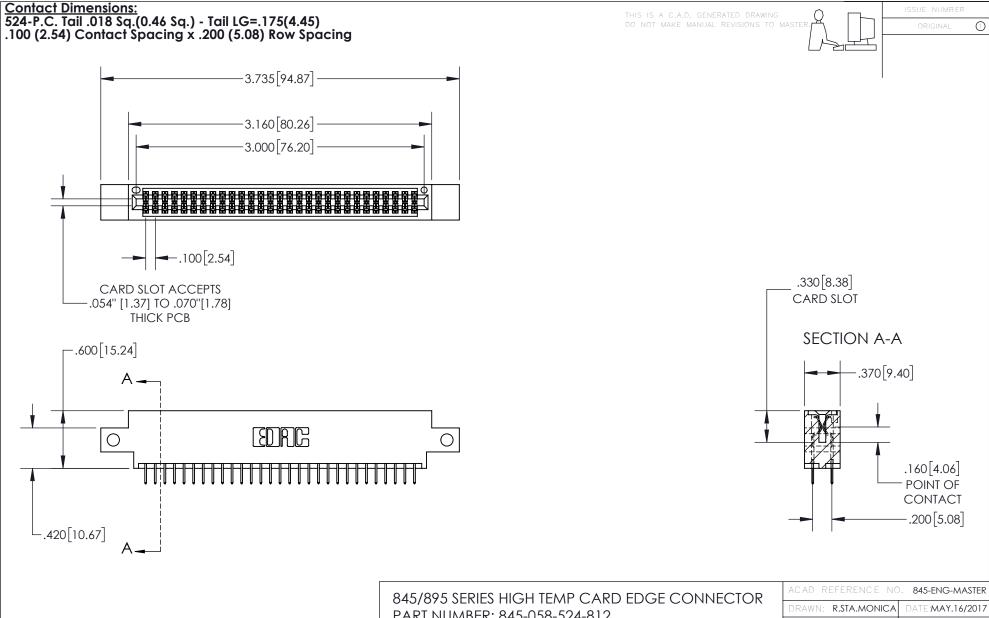

## 845/895 SERIES HIGH TEMP CARD EDGE CONNECTOR CONTACT CODE 555,556,558,559,560 DIMENSIONS

YOUR CONNECTION TO QUALITY & SERVICE

|   | ACAD REFERENCE NO   | . 845-ENG-MASTER |
|---|---------------------|------------------|
|   | DRAWN: R.STA.MONICA | DATE:MAY.16/2017 |
|   | CHECKED:            | DATE:            |
|   | SCALE: 1:1          | SHEET 2 OF 2     |
| D | DRAWING NUMBER      | ISSUE            |