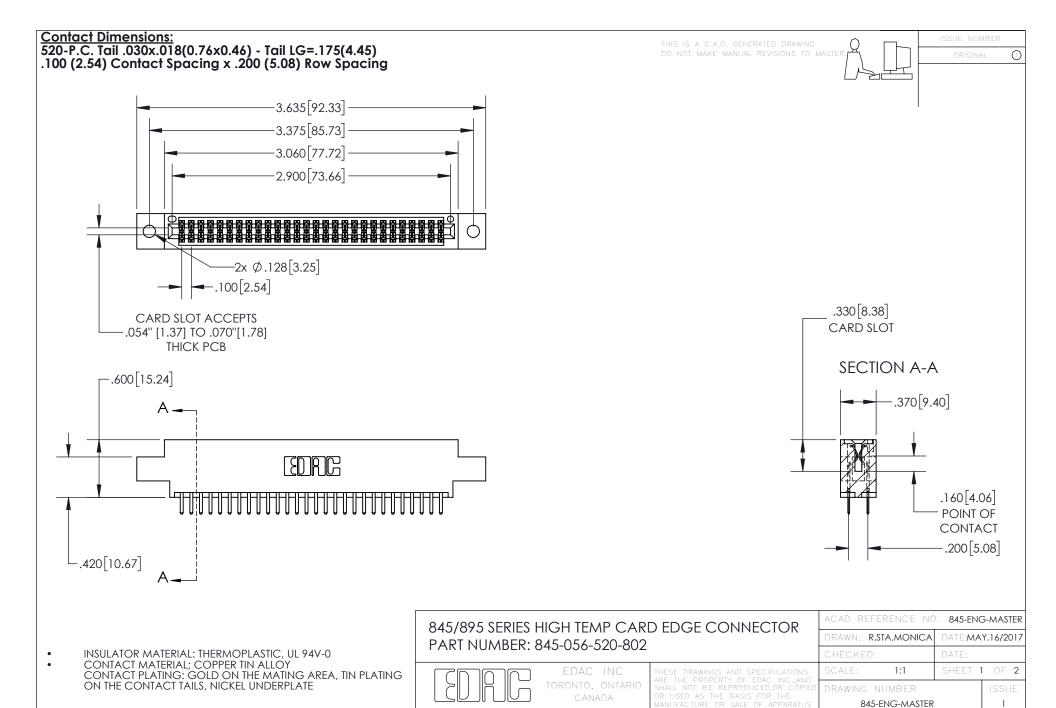

YOUR CONNECTION TO QUALITY & SERVICE

- INSULATOR MATERIAL: THERMOPLASTIC POLYESTER, UL 94V-0 DAP MATERIAL AVAILABLE UPON REQUEST
- CONTACT MATERIAL; COPPER ALLOY

CONTACT PLATING: GOLD ON THE MATING AREA, TIN PLATING ON THE CONTACT TAILS, NICKEL UNDERPLATE

## 845/895 SERIES HIGH TEMP CARD EDGE CONNECTOR CONTACT CODE 555,556,558,559,560 DIMENSIONS

YOUR CONNECTION TO QUALITY & SERVICE

|   | ACAD REFERENCE NO   | . 845-ENG-MASTER |
|---|---------------------|------------------|
|   | DRAWN: R.STA.MONICA | DATE:MAY.16/2017 |
|   | CHECKED:            | DATE:            |
|   | SCALE: 1:1          | SHEET 2 OF 2     |
| D | DRAWING NUMBER      | ISSUE            |