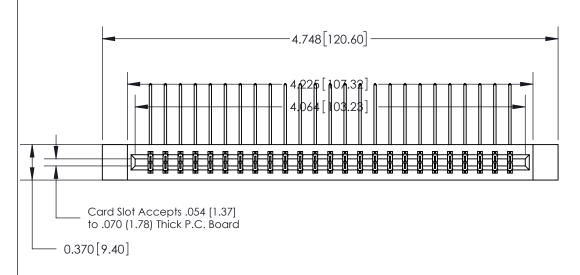

## 833 Series High Temp Card Edge Connector Part Number: 833-050-559-812

YOUR CONNECTION TO QUALITY & SERVICE

**EDAC INC** TORONTO, ONTARIO CANADA

THESE DRAWINGS AND SPECIFICATIONS ARE THE PROPERTY OF EDAC INC., AND SHALL NOT BE REPRODUCED,OR COPIED OR USED AS THE BASIS FOR THE MANUFACTURE OR SALE OF APPARATUS WITHOUT WRITTEN PERMISSION.

833 Assembly