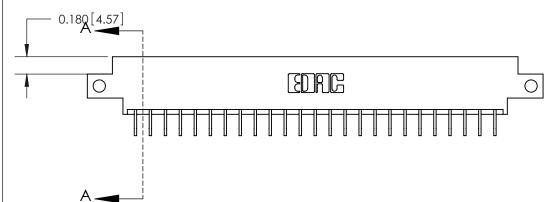

## **Contact Detail**

559-90 Degree Bend (Code 541 Contacts)

.156 [3.96] Contact Spacing x .200 [5.08] Row Spacing

THIS IS A C.A.D. GENERATED DRAWING DO NOT MAKE MANUAL REVISIONS TO MASTER.

ISSUE NUMBER ORIGINAL

SECTION A-A 0.388 [9.86] Card Slot .160 [4.06] Point of Contact-