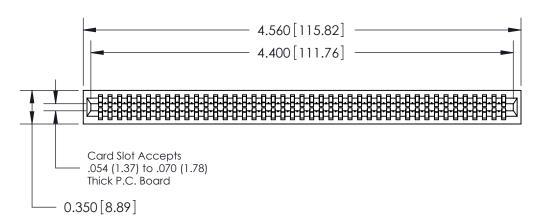

THIS IS A C.A.D. GENERATED DRAWING DO NOT MAKE MANUAL REVISIONS TO MASTER.

ISSUE NUMBER

ORIGINAL

Contact Information
541-Wire Wrap, Regular Point - Tail LG.=.750(19.05)
.100" (2.54mm) Contact Spacing x .200" (5.08mm) Row Spacing