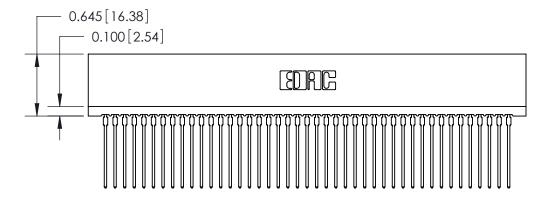

THIS IS A C.A.D. GENERATED DRAWING DO NOT MAKE MANUAL REVISIONS TO MASTER.

ISSUE NUMBER

ORIGINAL

Contact Information
541-Wire Wrap, Regular Point - Tail LG.=.750(19.05)
.100" (2.54mm) Contact Spacing x .200" (5.08mm) Row Spacing