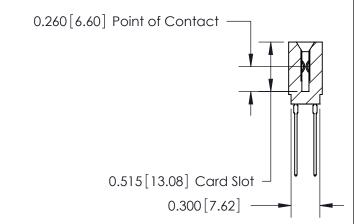

THIS IS A C.A.D. GENERATED DRAWING DO NOT MAKE MANUAL REVISIONS TO MASTER.

ISSUE NUMBER

ORIGINAL

Contact Information
541-Wire Wrap, Regular Point - Tail LG.=.750(19.05)
.100" (2.54mm) Contact Spacing x .200" (5.08mm) Row Spacing