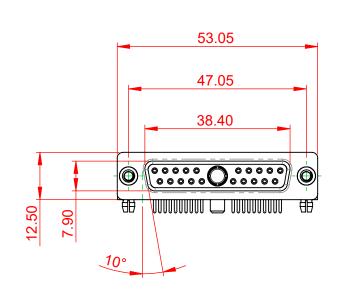

**INSULATOR RESISTANCE:** DIELECTRIC WITHSTANDING VOLTAGE:

-55°C ~ 125°C

|  | COMBINATION D-SUB                                                              |                                                                                                                                                                                                                | SW REFERENCE NO.: 630 COMBO ASSEMBLY |                  |       |
|--|--------------------------------------------------------------------------------|----------------------------------------------------------------------------------------------------------------------------------------------------------------------------------------------------------------|--------------------------------------|------------------|-------|
|  |                                                                                |                                                                                                                                                                                                                | DRAWN: C.B                           | DATE: JAN. 01/20 | 19    |
|  |                                                                                |                                                                                                                                                                                                                | CHECKED:                             | DATE:            |       |
|  | EDAC INC<br>TORONTO, ONTARIO<br>CANADA<br>YOUR CONNECTION TO QUALITY & SERVICE | THESE DRAWINGS AND SPECIFICATIONS<br>ARE THE PROPERTY OF EDAC INC.,AND<br>SHALL NOT BE REPRODUCED,OR COPIED<br>OR USED AS THE BASIS FOR THE<br>MANUFACTURE OR SALE OF APPARATUS<br>WITHOUT WRITTEN PERMISSION. | SCALE: (IN C.A.D. 1:1)               | SHEET 1 OF       | 2     |
|  |                                                                                |                                                                                                                                                                                                                | DRAWING NUMBER: 630-21W1250-4T3      |                  | ISSUE |
|  |                                                                                |                                                                                                                                                                                                                | PART NUMBER: 630-21W                 | 1250-4T3         | 1     |