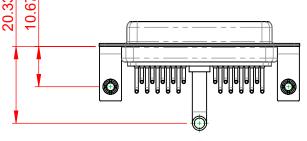

**INSULATOR RESISTANCE:** DIELECTRIC WITHSTANDING VOLTAGE:

-55°C ~ 125°C

|  | COMBINATION D-SUB                                                              |                                                                                                                                                                                                                | SW REFERENCE NO.: 630 COMBO ASSEMBLY |                  |       |
|--|--------------------------------------------------------------------------------|----------------------------------------------------------------------------------------------------------------------------------------------------------------------------------------------------------------|--------------------------------------|------------------|-------|
|  |                                                                                |                                                                                                                                                                                                                | DRAWN: C.B                           | DATE: JAN. 01/20 | 19    |
|  |                                                                                |                                                                                                                                                                                                                | CHECKED:                             | DATE:            |       |
|  | EDAC INC<br>TORONTO, ONTARIO<br>CANADA<br>YOUR CONNECTION TO QUALITY & SERVICE | THESE DRAWINGS AND SPECIFICATIONS<br>ARE THE PROPERTY OF EDAC INC.,AND<br>SHALL NOT BE REPRODUCED,OR COPIED<br>OR USED AS THE BASIS FOR THE<br>MANUFACTURE OR SALE OF APPARATUS<br>WITHOUT WRITTEN PERMISSION. | SCALE: (IN C.A.D. 1:1)               | SHEET 1 OF       | 2     |
|  |                                                                                |                                                                                                                                                                                                                | DRAWING NUMBER: 630-21W1250-4T3      |                  | ISSUE |
|  |                                                                                |                                                                                                                                                                                                                | PART NUMBER: 630-21W                 | 1250-4T3         | 1     |