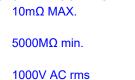

## **OPERATING TEMPERATURE:**

.X ±0.25 .XX ±0.13

.XXX ±0.05

POWER/CO-AX CONTACT RATING: 40A (CURRENT) (IF PRESENT) SIGNAL CONTACT CURRENT RATING: 5A PER CONTACT SIGNAL CONTACT RESISTANCE:  $10m\Omega$  MAX.

**INSULATOR RESISTANCE:** DIELECTRIC WITHSTANDING VOLTAGE:

-55°C ~ 125°C

|  | COMBINATION D-SUB                                                              |                                                                                                                                                                                                                | SW REFERENCE NO.: 630 COMBO ASSEMBLY |                  |       |
|--|--------------------------------------------------------------------------------|----------------------------------------------------------------------------------------------------------------------------------------------------------------------------------------------------------------|--------------------------------------|------------------|-------|
|  |                                                                                |                                                                                                                                                                                                                | DRAWN: C.B                           | DATE: JAN. 01/20 | 19    |
|  |                                                                                |                                                                                                                                                                                                                | CHECKED:                             | DATE:            |       |
|  | EDAC INC<br>TORONTO, ONTARIO<br>CANADA<br>YOUR CONNECTION TO QUALITY & SERVICE | THESE DRAWINGS AND SPECIFICATIONS<br>ARE THE PROPERTY OF EDAC INC.,AND<br>SHALL NOT BE REPRODUCED,OR COPIED<br>OR USED AS THE BASIS FOR THE<br>MANUFACTURE OR SALE OF APPARATUS<br>WITHOUT WRITTEN PERMISSION. | SCALE: (IN C.A.D. 1:1)               | SHEET 1 OF       | 2     |
|  |                                                                                |                                                                                                                                                                                                                | DRAWING NUMBER: 630-21W1250-4T3      |                  | ISSUE |
|  |                                                                                |                                                                                                                                                                                                                | PART NUMBER: 630-21W                 | 1250-4T3         | 1     |