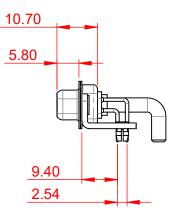

**INSULATOR RESISTANCE:** DIELECTRIC WITHSTANDING VOLTAGE:

-55°C ~ 125°C

|  | COMBINATION D-SUB                                                              |                                                                                                                                                                                                                | SW REFERENCE NO.: 630 COMBO ASSEMBLY |                  |       |
|--|--------------------------------------------------------------------------------|----------------------------------------------------------------------------------------------------------------------------------------------------------------------------------------------------------------|--------------------------------------|------------------|-------|
|  |                                                                                |                                                                                                                                                                                                                | DRAWN: C.B                           | DATE: JAN. 01/20 | 19    |
|  |                                                                                |                                                                                                                                                                                                                | CHECKED:                             | DATE:            |       |
|  | EDAC INC<br>TORONTO, ONTARIO<br>CANADA<br>YOUR CONNECTION TO QUALITY & SERVICE | THESE DRAWINGS AND SPECIFICATIONS<br>ARE THE PROPERTY OF EDAC INC.,AND<br>SHALL NOT BE REPRODUCED,OR COPIED<br>OR USED AS THE BASIS FOR THE<br>MANUFACTURE OR SALE OF APPARATUS<br>WITHOUT WRITTEN PERMISSION. | SCALE: (IN C.A.D. 1:1)               | SHEET 1 OF       | 2     |
|  |                                                                                |                                                                                                                                                                                                                | DRAWING NUMBER: 630-21W1250-4T3      |                  | ISSUE |
|  |                                                                                |                                                                                                                                                                                                                | PART NUMBER: 630-21W                 | 1250-4T3         | 1     |