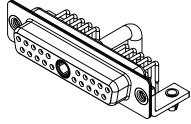

**INSULATOR RESISTANCE:** DIELECTRIC WITHSTANDING VOLTAGE:

-55°C ~ 125°C

|  | COMBINATION D-SUB                                                              |                                                                                                                                                                                                                | SW REFERENCE NO.: 630 COMBO ASSEMBLY |                  |       |
|--|--------------------------------------------------------------------------------|----------------------------------------------------------------------------------------------------------------------------------------------------------------------------------------------------------------|--------------------------------------|------------------|-------|
|  |                                                                                |                                                                                                                                                                                                                | DRAWN: C.B                           | DATE: JAN. 01/20 | 19    |
|  |                                                                                |                                                                                                                                                                                                                | CHECKED:                             | DATE:            |       |
|  | EDAC INC<br>TORONTO, ONTARIO<br>CANADA<br>YOUR CONNECTION TO QUALITY & SERVICE | THESE DRAWINGS AND SPECIFICATIONS<br>ARE THE PROPERTY OF EDAC INC.,AND<br>SHALL NOT BE REPRODUCED,OR COPIED<br>OR USED AS THE BASIS FOR THE<br>MANUFACTURE OR SALE OF APPARATUS<br>WITHOUT WRITTEN PERMISSION. | SCALE: (IN C.A.D. 1:1)               | SHEET 1 OF       | 2     |
|  |                                                                                |                                                                                                                                                                                                                | DRAWING NUMBER: 630-21W1250-4T3      |                  | ISSUE |
|  |                                                                                |                                                                                                                                                                                                                | PART NUMBER: 630-21W                 | 1250-4T3         | 1     |