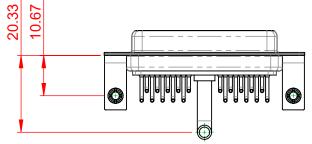

## **OPERATING TEMPERATURE:**

.X ±0.25 .XX ±0.13

.XXX ±0.05

POWER/CO-AX CONTACT RATING: 40A (CURRENT) (IF PRESENT) SIGNAL CONTACT CURRENT RATING: 5A PER CONTACT SIGNAL CONTACT RESISTANCE:  $10m\Omega$  MAX.

**INSULATOR RESISTANCE:** DIELECTRIC WITHSTANDING VOLTAGE:

-55°C ~ 125°C

|  | COMBINATION D-SUB                                                              |                                                                                                                                                                                                                | SW REFERENCE NO.: 630 COMBO ASSEMBLY |                  |       |
|--|--------------------------------------------------------------------------------|----------------------------------------------------------------------------------------------------------------------------------------------------------------------------------------------------------------|--------------------------------------|------------------|-------|
|  |                                                                                |                                                                                                                                                                                                                | DRAWN: C.B                           | DATE: JAN. 01/20 | 19    |
|  |                                                                                |                                                                                                                                                                                                                | CHECKED:                             | DATE:            |       |
|  | EDAC INC<br>TORONTO, ONTARIO<br>CANADA<br>YOUR CONNECTION TO QUALITY & SERVICE | THESE DRAWINGS AND SPECIFICATIONS<br>ARE THE PROPERTY OF EDAC INC.,AND<br>SHALL NOT BE REPRODUCED,OR COPIED<br>OR USED AS THE BASIS FOR THE<br>MANUFACTURE OR SALE OF APPARATUS<br>WITHOUT WRITTEN PERMISSION. | SCALE: (IN C.A.D. 1:1)               | SHEET 1 OF       | 2     |
|  |                                                                                |                                                                                                                                                                                                                | DRAWING NUMBER: 630-21W1250-4T3      |                  | ISSUE |
|  |                                                                                |                                                                                                                                                                                                                | PART NUMBER: 630-21W                 | 1250-4T3         | 1     |