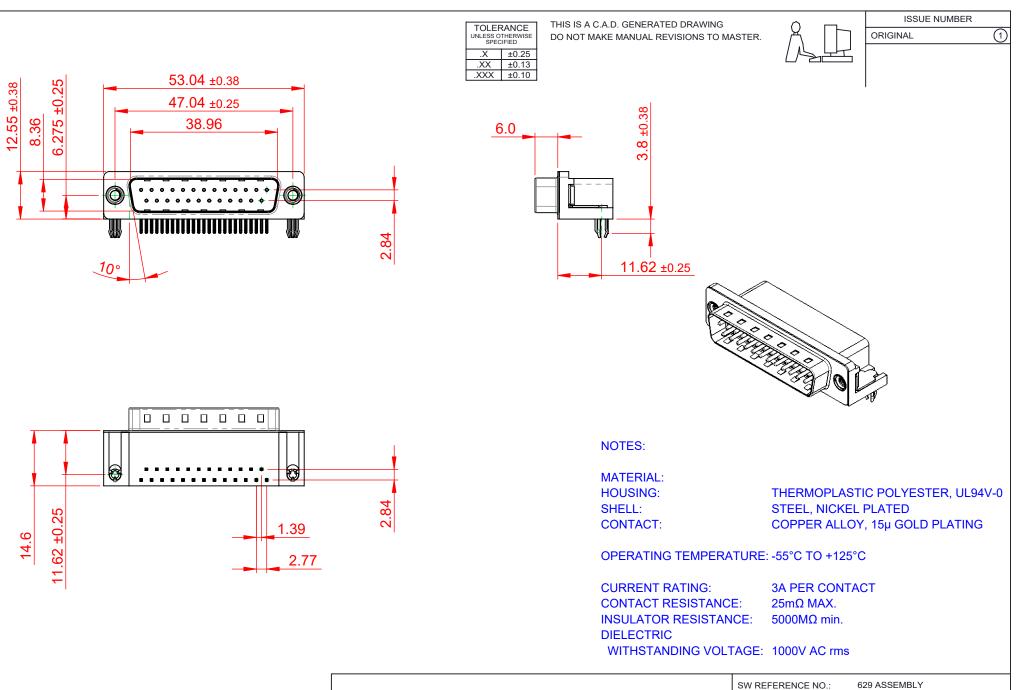

| <b>F</b> #HS |
|--------------|
| COMPLIANT    |

THIS SERIES FULLY CONFORMS TO THE EUROPEAN UNION DIRECTIVES 2011/65/EU FOR RoHS COMPLIANCY.

| 629 SERIES D-SUB (                     | DRAWN: C.B                                                       | DATE: AUG. 01/2          | 018        |       |
|----------------------------------------|------------------------------------------------------------------|--------------------------|------------|-------|
|                                        |                                                                  | CHECKED:                 | DATE:      |       |
| EDAC INC<br>TORONTO, ONTARIO<br>CANADA | OR USED AS THE BASIS FOR THE<br>MANUFACTURE OR SALE OF APPARATUS | SCALE: (IN C.A.D. 1:1)   | SHEET 1 OF | 1     |
|                                        |                                                                  | DRAWING NUMBER: 629-025- | 340-545    | ISSUE |
| YOUR CONNECTION TO QUALITY & SERVICE   |                                                                  | PART NUMBER: 629-025-    | 340-545    | 1     |