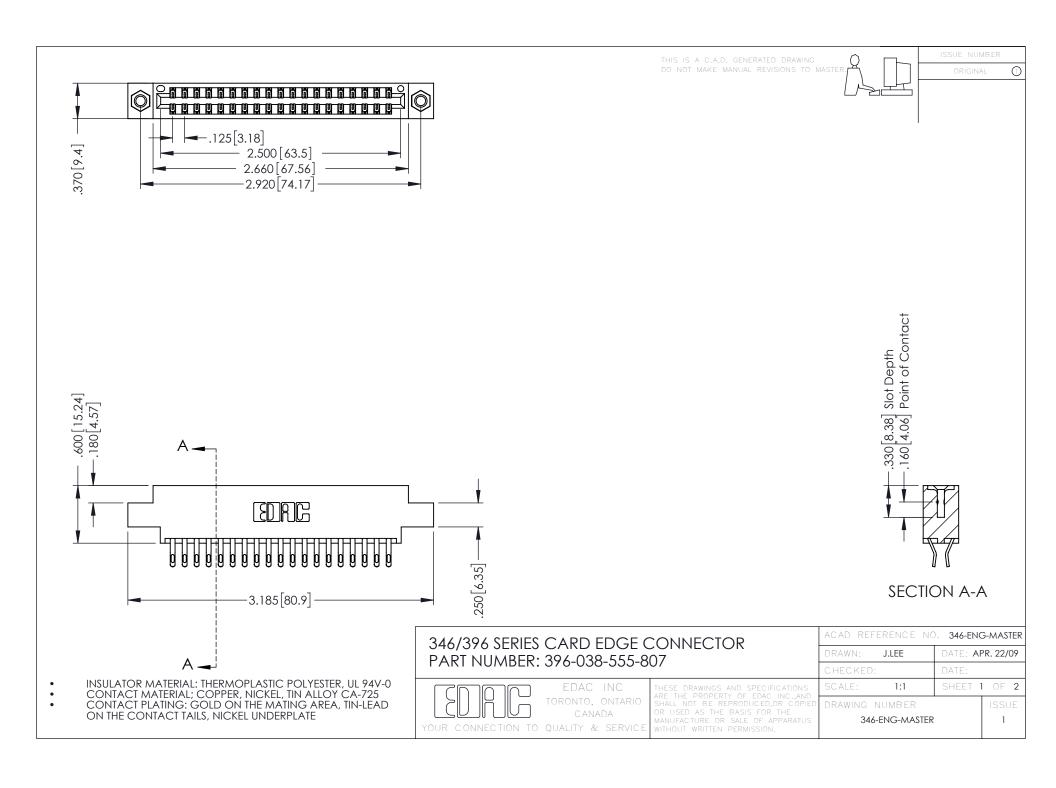

**Contact Code 555** 

**Contact Code 556** 

INSULATOR MATERIAL: THERMOPLASTIC POLYESTER, UL 94V-0 CONTACT MATERIAL; COPPER, NICKEL, TIN ALLOY CA-725

CONTACT PLATING: GOLD ON THE MATING AREA, TIN-LEAD ON THE CONTACT TAILS, NICKEL UNDERPLATE