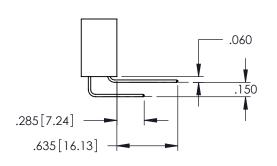

<u>Contact Dimensions:</u>
525-P.C. Tail .018 Sq.(0.46 Sq.) - Tail LG=.150(3.81)
.100 (2.54) Contact Spacing x .200 (5.08) Row Spacing

1

- INSULATOR MATERIAL: THERMOPLASTIC PBT BLACK, UL 94V-0
- CONTACT MATERIAL; COPPER TIN ALLOY CONTACT PLATING: GOLD ON THE MATING AREA, TIN PLATING ON THE CONTACT TAILS, NICKEL UNDERPLATE

| 345/395 SERIES CARD EDGE CONNECTOR |
|------------------------------------|
| PART NUMBER: 395-088-525-507       |

| ACAD REFERENCE NO. 345-ENG-MASTER |                 |           |  |  |
|-----------------------------------|-----------------|-----------|--|--|
| DRAWN: R.STA.MONICA               | DATE: <b>MA</b> | Y.16/2017 |  |  |
| CHECKED:                          | DATE:           |           |  |  |
| SCALE: 1:1                        | SHEET 1         | OF 2      |  |  |
| DRAWING NUMBER                    |                 | ISSUE     |  |  |
| 345-ENG-MASTER                    |                 | 1 1       |  |  |