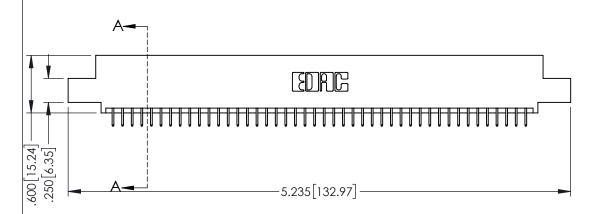

<u>Contact Dimensions:</u>
525-P.C. Tail .018 Sq.(0.46 Sq.) - Tail LG=.150(3.81)
.100 (2.54) Contact Spacing x .200 (5.08) Row Spacing

1

- INSULATOR MATERIAL: THERMOPLASTIC PBT BLACK, UL 94V-0
- CONTACT MATERIAL; COPPER TIN ALLOY CONTACT PLATING: GOLD ON THE MATING AREA, TIN PLATING ON THE CONTACT TAILS, NICKEL UNDERPLATE

| 345/395 SERIES CARD EDGE CONNECTOR |
|------------------------------------|
| PART NUMBER: 395-088-525-507       |

| ACAD REFERENCE NO. 345-ENG-MASTER |                 |           |  |  |
|-----------------------------------|-----------------|-----------|--|--|
| DRAWN: R.STA.MONICA               | DATE: <b>MA</b> | Y.16/2017 |  |  |
| CHECKED:                          | DATE:           |           |  |  |
| SCALE: 1:1                        | SHEET 1         | OF 2      |  |  |
| DRAWING NUMBER                    |                 | ISSUE     |  |  |
| 345-ENG-MASTER                    |                 | 1 1       |  |  |