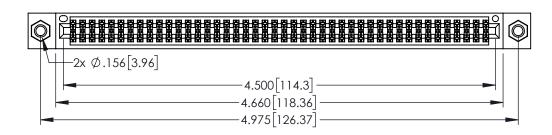

<u>Contact Dimensions:</u>
525-P.C. Tail .018 Sq.(0.46 Sq.) - Tail LG=.150(3.81)
.100 (2.54) Contact Spacing x .200 (5.08) Row Spacing

1

- INSULATOR MATERIAL: THERMOPLASTIC PBT BLACK, UL 94V-0
- CONTACT MATERIAL; COPPER TIN ALLOY CONTACT PLATING: GOLD ON THE MATING AREA, TIN PLATING ON THE CONTACT TAILS, NICKEL UNDERPLATE

| 345/395 SERIES CARD EDGE CONNECTOR |
|------------------------------------|
| PART NUMBER: 395-088-525-507       |

| ACAD REFERENCE NO. 345-ENG-MASTER |                 |           |  |  |
|-----------------------------------|-----------------|-----------|--|--|
| DRAWN: R.STA.MONICA               | DATE: <b>MA</b> | Y.16/2017 |  |  |
| CHECKED:                          | DATE:           |           |  |  |
| SCALE: 1:1                        | SHEET 1         | OF 2      |  |  |
| DRAWING NUMBER                    |                 | ISSUE     |  |  |
| 345-ENG-MASTER                    |                 | 1 1       |  |  |