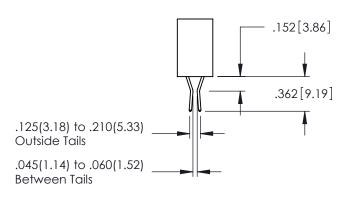

345-ENG-MASTER

.107 [2.72] .082 [2.08] .157 [4] .232 [5.89] .125(3.18) to .210(5.33) .125(3.18) to .210(5.33) Outside Tails Outside Tails .045(1.14) to .060(1.52) .045(1.14) to .060(1.52) Between Tails Between Tails **Contact Code 555 Contact Code 556** 

**Contact Code 558** 

## **Contact Code 559**

Contact Code 560

INSULATOR MATERIAL: THERMOPLASTIC POLYESTER, UL 94V-0

DAP MATERIAL AVAILABLE UPON REQUEST

CONTACT MATERIAL; COPPER ALLOY

CONTACT PLATING: GOLD ON THE MATING AREA, TIN PLATING ON THE CONTACT TAILS, NICKEL UNDERPLATE

## 345/395 SERIES CARD EDGE CONNECTOR CONTACT CODE 555,556,558,559,560 DIMENSIONS

YOUR CONNECTION TO QUALITY & SERVICE

|     | ACAD REFERENCE NO   | . 345-ENG-MASTER |
|-----|---------------------|------------------|
| 5   | DRAWN: R.STA.MONICA | DATE:MAY.16/2017 |
|     | CHECKED:            | DATE:            |
| ,   | SCALE: 1:1          | SHEET 2 OF 2     |
| ED. | DRAWING NUMBER      | ISSUE            |