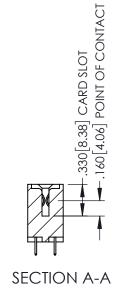

<u>Contact Dimensions:</u>
525-P.C. Tail .018 Sq.(0.46 Sq.) - Tail LG=.150(3.81)
.100 (2.54) Contact Spacing x .200 (5.08) Row Spacing

1

- INSULATOR MATERIAL: THERMOPLASTIC PBT BLACK, UL 94V-0
- CONTACT MATERIAL; COPPER TIN ALLOY CONTACT PLATING: GOLD ON THE MATING AREA, TIN PLATING ON THE CONTACT TAILS, NICKEL UNDERPLATE

| 345/395 SERIES CARD EDGE CONNECTOR |
|------------------------------------|
| PART NUMBER: 395-088-525-507       |

| ACAD REFERENCE NO. 345-ENG-MASTER |                 |           |  |  |
|-----------------------------------|-----------------|-----------|--|--|
| DRAWN: R.STA.MONICA               | DATE: <b>MA</b> | Y.16/2017 |  |  |
| CHECKED:                          | DATE:           |           |  |  |
| SCALE: 1:1                        | SHEET 1         | OF 2      |  |  |
| DRAWING NUMBER                    |                 | ISSUE     |  |  |
| 345-ENG-MASTER                    |                 | 1 1       |  |  |