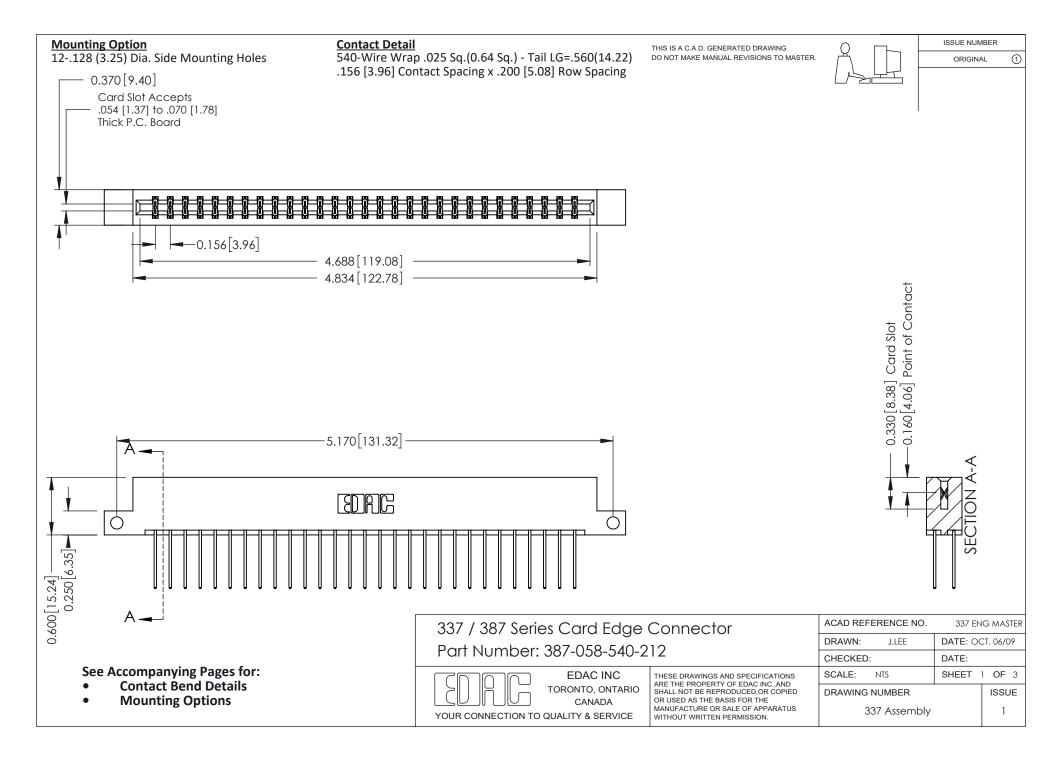

ISSUE NUMBER

ORIGINAL

1



| 337 / 387 Series Card Edge Connector<br>Contact Bend Detail           |                                                                                                                                                                                                  | ACAD REFERENCE NO. 337 E |                  | G MASTER      |
|-----------------------------------------------------------------------|--------------------------------------------------------------------------------------------------------------------------------------------------------------------------------------------------|--------------------------|------------------|---------------|
|                                                                       |