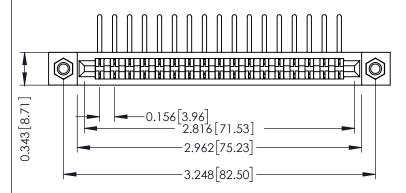

## SECTION A-A

307 ENG MASTER

.175 [4.45] Point of Contact (FROM BTM OF SLOT) Card Slot Accepts .054 [1.37] to .070 [1.78] Thick P.C. Board

ACAD REFERENCE NO.

307 / 357 Card Edge Connector Part Number: 357-017-457-107