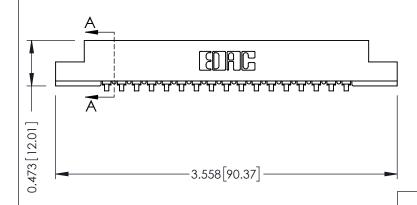

## SECTION A-A

307 ENG MASTER

.175 [4.45] Point of Contact (FROM BTM OF SLOT) Card Slot Accepts .054 [1.37] to .070 [1.78] Thick P.C. Board

ACAD REFERENCE NO.

307 / 357 Card Edge Connector Part Number: 357-017-457-107