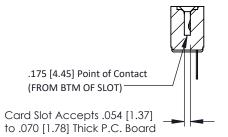

**Mounting Option** .156 (3.96) Dia. Mounting Holes **Contact Detail** 

Wire Hole .087x.013(2.21x0.33) - Tail LG=.282(7.16) .156 [3.96] Contact Spacing x .200 [5.08] Row Spacing