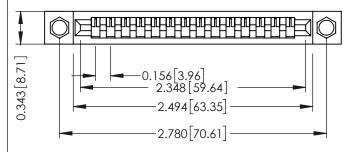

**Mounting Option** .156 (3.96) Dia. Mounting Holes **Contact Detail** 

Wire Hole .087x.013(2.21x0.33) - Tail LG=.282(7.16) .156 [3.96] Contact Spacing x .200 [5.08] Row Spacing