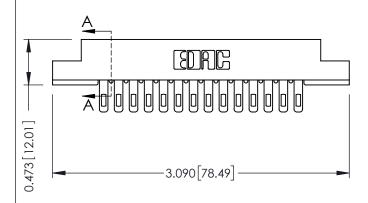

## **See Accompanying Pages for:**

- **Contact Bend Details**
- **Mounting Options**

SECTION A-A

| 307 / 357 Card Edge Connector<br>Part Number: 357-014-505-104 |                                        |                                                                                                               |
|---------------------------------------------------------------|----------------------------------------|---------------------------------------------------------------------------------------------------------------|
|                                                               | EDAC INC<br>TORONTO, ONTARIO<br>CANADA | THESE DRAWINGS AND SPECIF<br>ARE THE PROPERTY OF EDAC<br>SHALL NOT BE REPRODUCED,<br>OR USED AS THE BASIS FOR |