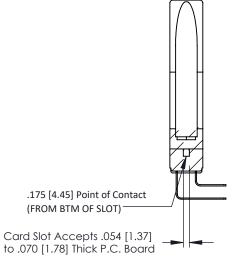

**Contact Detail** 

90 Degree Bend (Code 422 and 440 Contacts) .156 [3.96] Contact Spacing x .200 [5.08] Row Spacing THIS IS A C.A.D. GENERATED DRAWING DO NOT MAKE MANUAL REVISIONS TO MASTER.

ORIGINAL

SECTION A-A