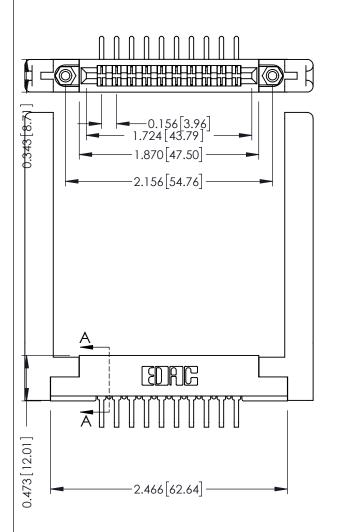

**Contact Detail** 

90 Degree Bend (Code 422 and 440 Contacts) .156 [3.96] Contact Spacing x .200 [5.08] Row Spacing THIS IS A C.A.D. GENERATED DRAWING DO NOT MAKE MANUAL REVISIONS TO MASTER.

ORIGINAL

SECTION A-A

**See Accompanying Pages for:** 

- **Contact Bend Details**
- **Mounting Options**

307 / 357 Card Edge Connector Part Number: 357-010-458-178

YOUR CONNECTION TO QUALITY & SERVICE

**EDAC INC** TORONTO, ONTARIO CANADA

THESE DRAWINGS AND SPECIFICATIONS ARE THE PROPERTY OF EDAC INC.,AND SHALL NOT BE REPRODUCED, OR COPIED OR USED AS THE BASIS FOR THE MANUFACTURE OR SALE OF APPARATUS WITHOUT WRITTEN PERMISSION.

| ACAD REFERENCE NO. | 307 ENG MASTER   |
|--------------------|------------------|
| DRAWN: J.LEE       | DATE: AUG. 11/09 |
| CHECKED:           | DATE:            |
| SCALE: NTS         | SHEET 1 OF 3     |
| DRAWING NUMBER     | ISSUE            |
| 307 Assembly       | 1                |