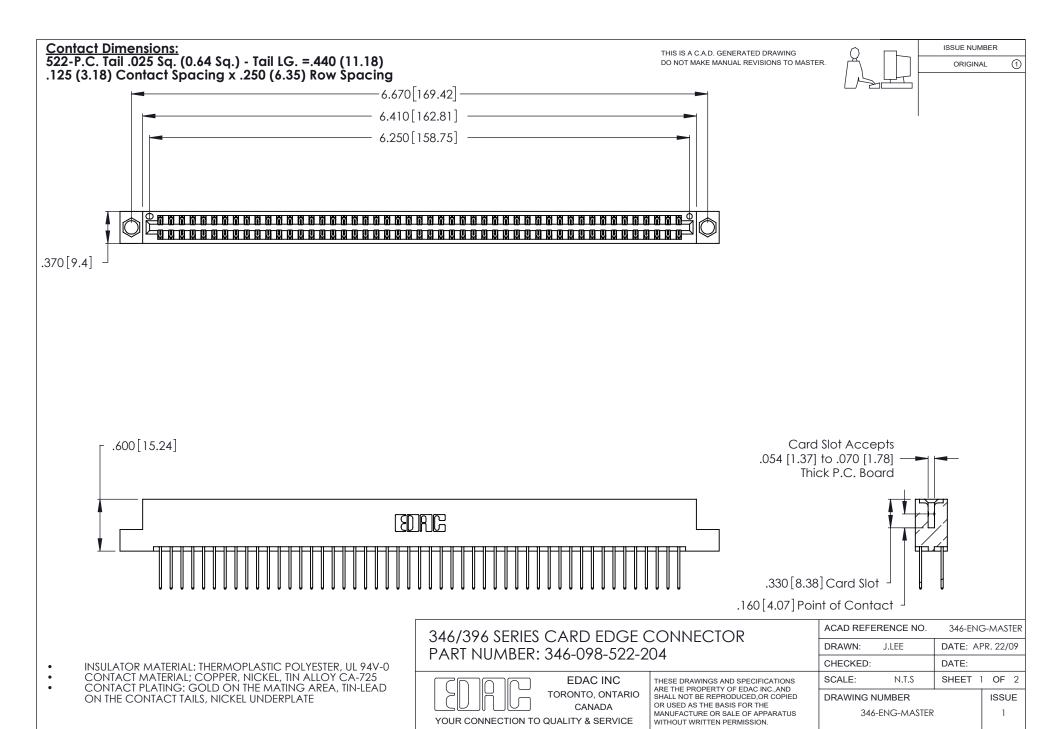

THIS IS A C.A.D. GENERATED DRAWING DO NOT MAKE MANUAL REVISIONS TO MASTER.

ISSUE NUMBER

ORIGINAL

1

**Contact Code 555** 

Contact Code 556

**Contact Code 558** 

**Contact Code 559** 

Contact Code 560

INSULATOR MATERIAL: THERMOPLASTIC POLYESTER, UL 94V-0 CONTACT MATERIAL; COPPER, NICKEL, TIN ALLOY CA-725 CONTACT PLATING: GOLD ON THE MATING AREA, TIN-LEAD

ON THE CONTACT TAILS, NICKEL UNDERPLATE

346/396 SERIES CARD EDGE CONNECTOR CONTACT CODE 555,556,558,559,560 DIMENSIONS

YOUR CONNECTION TO QUALITY & SERVICE

**EDAC INC** TORONTO, ONTARIO CANADA

THESE DRAWINGS AND SPECIFICATIONS ARE THE PROPERTY OF EDAC INC.,AND SHALL NOT BE REPRODUCED, OR COPIED OR USED AS THE BASIS FOR THE MANUFACTURE OR SALE OF APPARATUS WITHOUT WRITTEN PERMISSION.