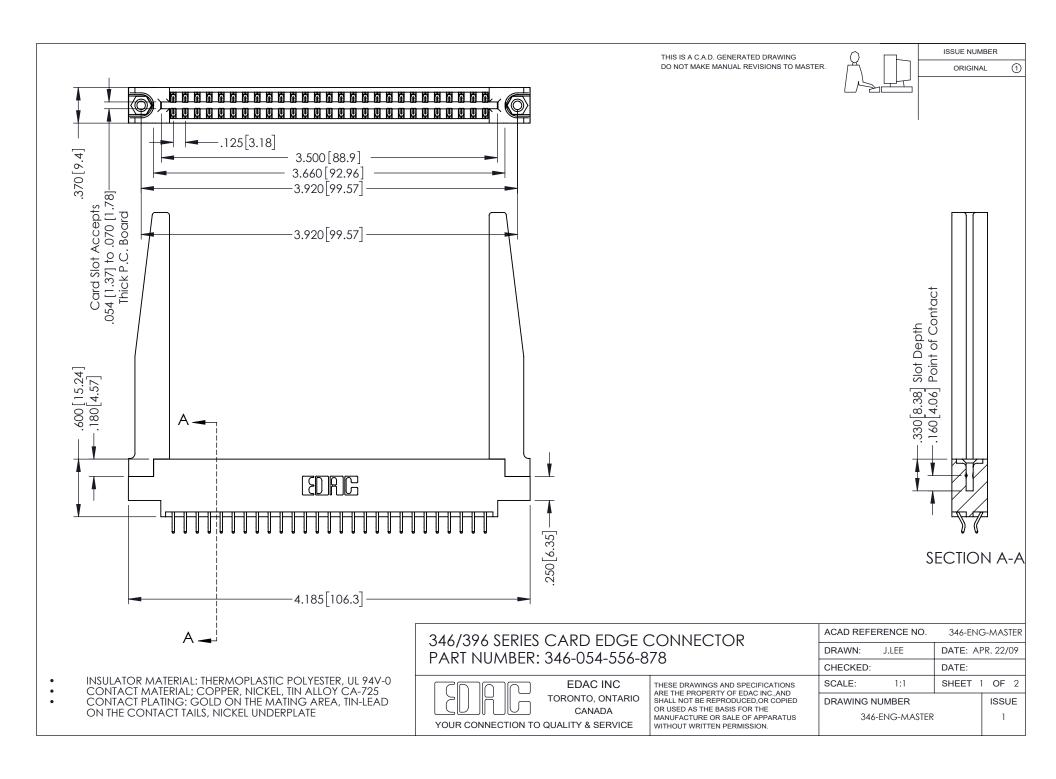

## **Contact Code 556**

INSULATOR MATERIAL: THERMOPLASTIC POLYESTER, UL 94V-0 CONTACT MATERIAL; COPPER, NICKEL, TIN ALLOY CA-725 CONTACT PLATING: GOLD ON THE MATING AREA, TIN-LEAD

ON THE CONTACT TAILS, NICKEL UNDERPLATE