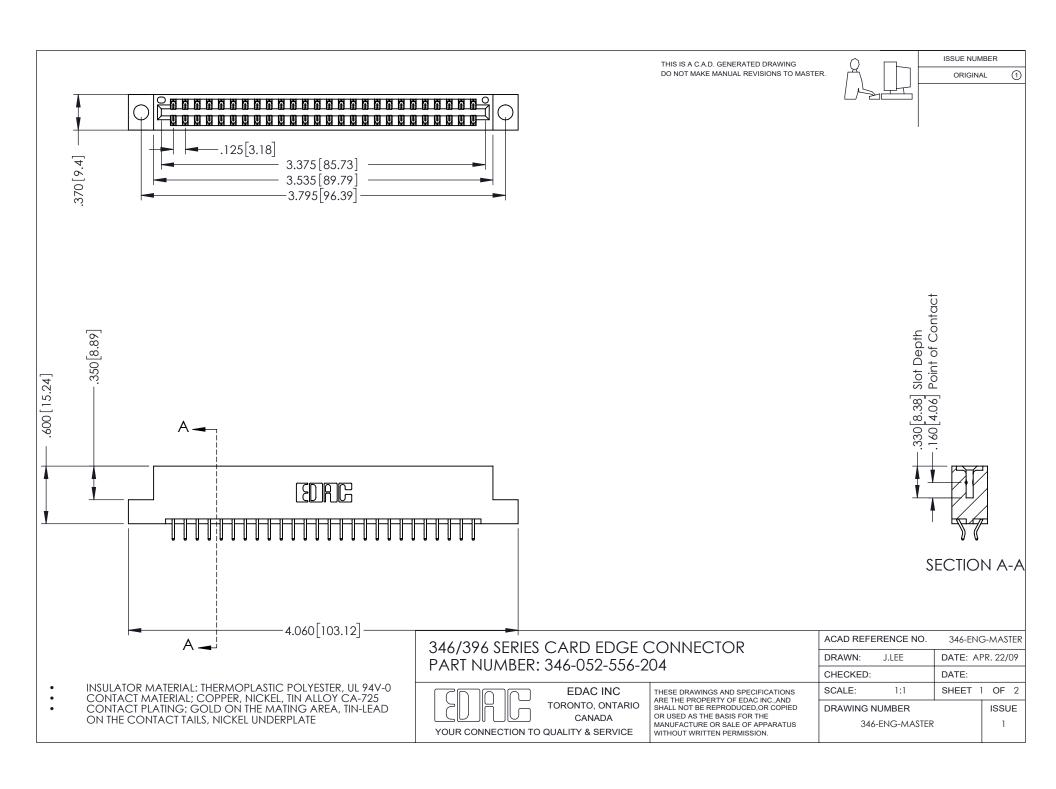

THIS IS A C.A.D. GENERATED DRAWING DO NOT MAKE MANUAL REVISIONS TO MASTER.

ORIGINAL 1

ISSUE NUMBER

**Contact Code 555** 

**Contact Code 556** 

INSULATOR MATERIAL: THERMOPLASTIC POLYESTER, UL 94V-0 CONTACT MATERIAL; COPPER, NICKEL, TIN ALLOY CA-725 CONTACT PLATING: GOLD ON THE MATING AREA, TIN-LEAD

ON THE CONTACT TAILS, NICKEL UNDERPLATE

## 346/396 SERIES CARD EDGE CONNECTOR CONTACT CODE 555,556,558,559,560 DIMENSIONS

YOUR CONNECTION TO QUALITY & SERVICE

**EDAC INC** TORONTO, ONTARIO CANADA

THESE DRAWINGS AND SPECIFICATIONS ARE THE PROPERTY OF EDAC INC.,AND SHALL NOT BE REPRODUCED, OR COPIED OR USED AS THE BASIS FOR THE MANUFACTURE OR SALE OF APPARATUS WITHOUT WRITTEN PERMISSION.