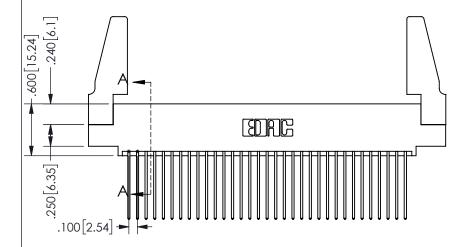

SECTION A-A

ISSUE NUMBER ORIGINAL

1

**Contact Code 558** 

Contact Code 559

**Contact Code 560** 

INSULATOR MATERIAL: THERMOPLASTIC POLYESTER, UL 94V-0 DAP MATERIAL AVAILABLE UPON REQUEST

CONTACT MATERIAL; COPPER ALLOY

CONTACT PLATING: GOLD ON THE MATING AREA, TIN PLATING ON THE CONTACT TAILS, NICKEL UNDERPLATE

## 345/395 SERIES CARD EDGE CONNECTOR CONTACT CODE 555,556,558,559,560 DIMENSIONS

YOUR CONNECTION TO QUALITY & SERVICE

**EDAC INC** TORONTO, ONTARIO CANADA

THESE DRAWINGS AND SPECIFICATIONS ARE THE PROPERTY OF EDAC INC.,AND SHALL NOT BE REPRODUCED, OR COPIED OR USED AS THE BASIS FOR THE MANUFACTURE OR SALE OF APPARATUS WITHOUT WRITTEN PERMISSION.