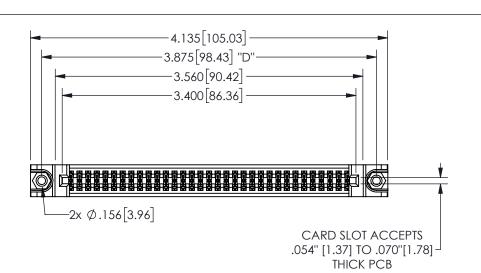

THIS IS A C.A.D. GENERATED DRAWING DO NOT MAKE MANUAL REVISIONS TO MASTER.

ISSUE NUMBER ORIGINAL 1

.160 4.06 .330[8.38] POINT OF CARD SLOT CONTACT .370 9.4

<u>Contact Dimensions:</u>
541-Wire Wrap .025 Sq.(0.64 Sq.) - Tail LG=.750(19.05)
.100 (2.54) Contact Spacing x .200 (5.08) Row Spacing

345/395 SERIES CARD EDGE CONNECTOR PART NUMBER: 345-066-541-588

YOUR CONNECTION TO QUALITY & SERVICE

**EDAC INC** TORONTO, ONTARIO CANADA

ARE THE PROPERTY OF EDAC INC.,AND SHALL NOT BE REPRODUCED,OR COPIED OR USED AS THE BASIS FOR THE MANUFACTURE OR SALE OF APPARATUS WITHOUT WRITTEN PERMISSION.