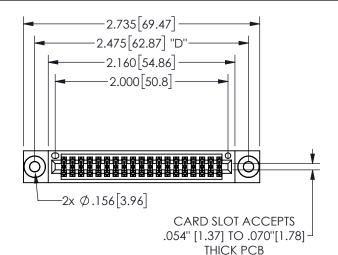

## 345/395 SERIES CARD EDGE CONNECTOR PART NUMBER: 345-038-540-203

YOUR CONNECTION TO QUALITY & SERVICE

**EDAC INC** TORONTO, ONTARIO CANADA

THESE DRAWINGS AND SPECIFICATIONS ARE THE PROPERTY OF EDAC INC.,AND SHALL NOT BE REPRODUCED, OR COPIED OR USED AS THE BASIS FOR THE MANUFACTURE OR SALE OF APPARATUS WITHOUT WRITTEN PERMISSION.

THIS IS A C.A.D. GENERATED DRAWING DO NOT MAKE MANUAL REVISIONS TO MASTER.

ISSUE NUMBER

ORIGINAL

1

<u>Contact Dimensions:</u>
540-Wire Wrap .025 Sq.(0.64 Sq.) - Tail LG=.560(14.22)
.100 (2.54) Contact Spacing x .200 (5.08) Row Spacing