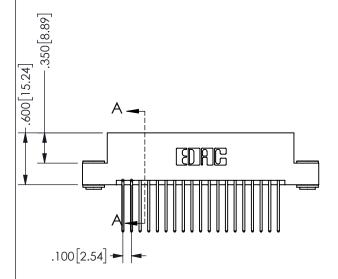

SECTION A-A

ORIGINAL 1

ISSUE NUMBER

**Contact Code 558** 

Contact Code 559

**Contact Code 560** 

INSULATOR MATERIAL: THERMOPLASTIC POLYESTER, UL 94V-0 DAP MATERIAL AVAILABLE UPON REQUEST

CONTACT MATERIAL; COPPER ALLOY CONTACT PLATING: GOLD ON THE MATING AREA, TIN PLATING ON THE CONTACT TAILS, NICKEL UNDERPLATE

345/395 SERIES CARD EDGE CONNECTOR CONTACT CODE 555,556,558,559,560 DIMENSIONS

YOUR CONNECTION TO QUALITY & SERVICE

**EDAC INC** TORONTO, ONTARIO CANADA

THESE DRAWINGS AND SPECIFICATIONS ARE THE PROPERTY OF EDAC INC.,AND SHALL NOT BE REPRODUCED, OR COPIED OR USED AS THE BASIS FOR THE MANUFACTURE OR SALE OF APPARATUS WITHOUT WRITTEN PERMISSION.