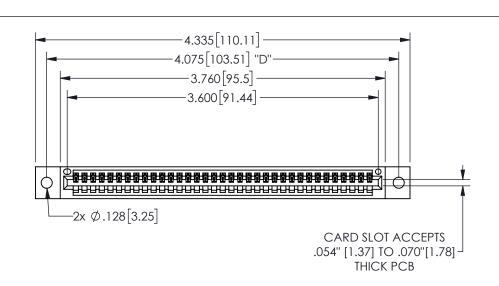

345/395 SERIES CARD EDGE CONNECTOR PART NUMBER: 345-035-544-602

**EDAC INC** TORONTO, ONTARIO CANADA

THESE DRAWINGS AND SPECIFICATIONS ARE THE PROPERTY OF EDAC INC.,AND SHALL NOT BE REPRODUCED, OR COPIED OR USED AS THE BASIS FOR THE MANUFACTURE OR SALE OF APPARATUS WITHOUT WRITTEN PERMISSION.

THIS IS A C.A.D. GENERATED DRAWING DO NOT MAKE MANUAL REVISIONS TO MASTER.

ORIGINAL

<u>Contact Dimensions:</u> 544-Wire Wrap .050x.025(1.27x0.64) - Tail LG=.750(19.05)

.100 (2.54) Contact Spacing x .200 (5.08) Row Spacing