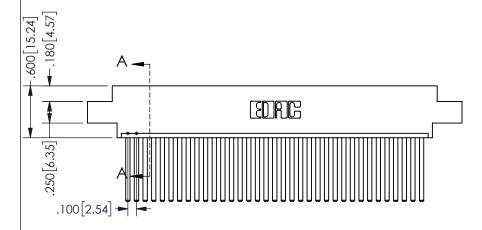

ISSUE NUMBER ORIGINAL

1

**Contact Code 558** 

Contact Code 559

**Contact Code 560** 

INSULATOR MATERIAL: THERMOPLASTIC POLYESTER, UL 94V-0 DAP MATERIAL AVAILABLE UPON REQUEST

CONTACT MATERIAL; COPPER ALLOY

CONTACT PLATING: GOLD ON THE MATING AREA, TIN PLATING ON THE CONTACT TAILS, NICKEL UNDERPLATE

## 345/395 SERIES CARD EDGE CONNECTOR CONTACT CODE 555,556,558,559,560 DIMENSIONS

YOUR CONNECTION TO QUALITY & SERVICE

**EDAC INC** TORONTO, ONTARIO CANADA

THESE DRAWINGS AND SPECIFICATIONS ARE THE PROPERTY OF EDAC INC.,AND SHALL NOT BE REPRODUCED, OR COPIED OR USED AS THE BASIS FOR THE MANUFACTURE OR SALE OF APPARATUS WITHOUT WRITTEN PERMISSION.