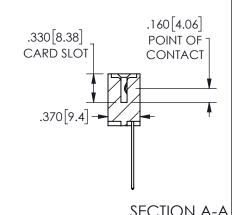

ISSUE NUMBER ORIGINAL

1

**Contact Code 558** 

Contact Code 559

**Contact Code 560** 

INSULATOR MATERIAL: THERMOPLASTIC POLYESTER, UL 94V-0 DAP MATERIAL AVAILABLE UPON REQUEST

CONTACT MATERIAL; COPPER ALLOY

CONTACT PLATING: GOLD ON THE MATING AREA, TIN PLATING ON THE CONTACT TAILS, NICKEL UNDERPLATE

## 345/395 SERIES CARD EDGE CONNECTOR CONTACT CODE 555,556,558,559,560 DIMENSIONS

YOUR CONNECTION TO QUALITY & SERVICE

**EDAC INC** TORONTO, ONTARIO CANADA

THESE DRAWINGS AND SPECIFICATIONS ARE THE PROPERTY OF EDAC INC.,AND SHALL NOT BE REPRODUCED, OR COPIED OR USED AS THE BASIS FOR THE MANUFACTURE OR SALE OF APPARATUS WITHOUT WRITTEN PERMISSION.