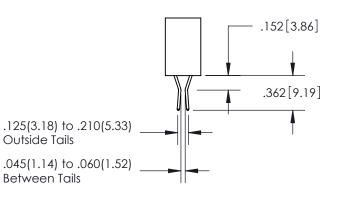

ISSUE NUMBER ORIGINAL 1

**Contact Code 558** 

Contact Code 559

**Contact Code 560** 

- INSULATOR MATERIAL: THERMOPLASTIC POLYESTER, UL 94V-0
- DAP MATERIAL AVAILABLE UPON REQUEST
- CONTACT MATERIAL; COPPER ALLOY

CONTACT PLATING: GOLD ON THE MATING AREA, TIN PLATING ON THE CONTACT TAILS, NICKEL UNDERPLATE

\*FOR ALL OTHER SPECIFICATIONS REFER TO SHEET 3\*

## 345/395 SERIES CARD EDGE CONNECTOR CONTACT CODE 555,556,558,559,560 DIMENSIONS

YOUR CONNECTION TO QUALITY & SERVICE

**EDAC INC** TORONTO, ONTARIO CANADA

THESE DRAWINGS AND SPECIFICATIONS ARE THE PROPERTY OF EDAC INC.,AND SHALL NOT BE REPRODUCED, OR COPIED OR USED AS THE BASIS FOR THE MANUFACTURE OR SALE OF APPARATUS WITHOUT WRITTEN PERMISSION.