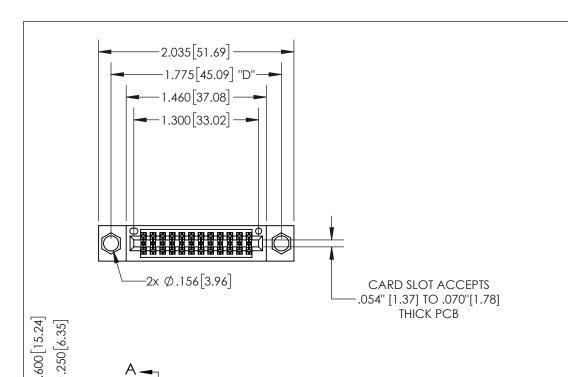

THIS IS A C.A.D. GENERATED DRAWING DO NOT MAKE MANUAL REVISIONS TO MASTER.

ISSUE NUMBER ORIGINAL

1

.330[8.38] -.370[9.4] .160 4.06 **CARD SLOT** POINT OF CONTACT

## SECTION A-A

**Contact Dimensions:** 524-P.C. Tail .018 Sq.(0.46 Sq.) - Tail LG=.175(4.45) .100 (2.54) Contact Spacing x .200 (5.08) Row Spacing

INSULATOR MATERIAL: THERMOPLASTIC PBT, UL 94V-0 CONTACT MATERIAL; COPPER TIN ALLOY CONTACT PLATING: GOLD ON THE MATING AREA, TIN PLATING ON THE CONTACT TAILS, NICKEL UNDERPLATE

EDRG

345/395 SERIES CARD EDGE CONNECTOR PART NUMBER: 345-024-524-504

YOUR CONNECTION TO QUALITY & SERVICE

**EDAC INC** TORONTO, ONTARIO CANADA

THESE DRAWINGS AND SPECIFICATIONS ARE THE PROPERTY OF EDAC INC.,AND SHALL NOT BE REPRODUCED, OR COPIED OR USED AS THE BASIS FOR THE MANUFACTURE OR SALE OF APPARATUS WITHOUT WRITTEN PERMISSION.