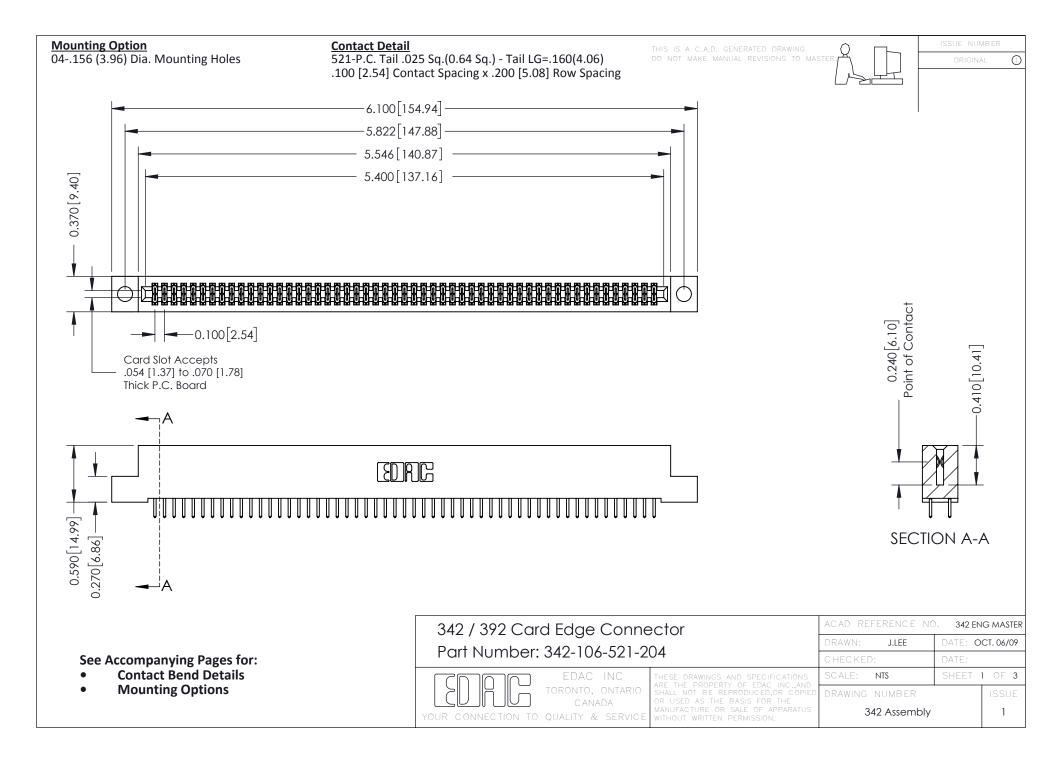

THIS IS A C.A.D. GENERATED DRAWING DO NOT MAKE MANUAL REVISIONS TO MASTER. ISSUE NUMBER

ORIGINAL

1



| 342 / 392 Series Card Edge Connector<br>Contact Bend Detail |                                                                                                                                                                                                  | ACAD REFERENCE NO. 342 ENG MASTER |             |                  |        |
|-------------------------------------------------------------|--------------------------------------------------------------------------------------------------------------------------------------------------------------------------------------------------|-----------------------------------|-------------|------------------|--------|
|