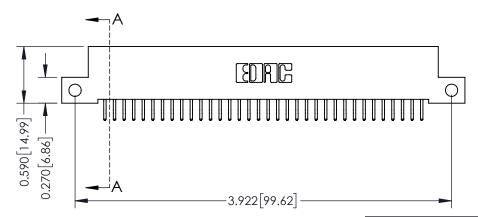

THIS IS A C.A.D. GENERATED DRAWING DO NOT MAKE MANUAL REVISIONS TO MASTER

ISSUE NUMBER

ORIGINAL

1

| 342 / 392 Card Edge Connector<br>Mounting Options |                                                                                                                                   | ACAD REFERENCE NO. 342 ENG MASTER |                         |        |  |
|---------------------------------------------------|-----------------------------------------------------------------------------------------------------------------------------------|-----------------------------------|-------------------------|--------|--|
|                                                   |                                                                                                                                   | DRAWN: J.LEE                      | DATE: <b>OCT. 06/09</b> |        |  |
|                                                   |                                                                                                                                   | CHECKED:                          | DATE:                   |        |  |
| EDAC INC                                          | ARE THE PROPERTY OF EDAC INC.,AND SHALL NOT BE REPRODUCED,OR COPIED OR USED AS THE BASIS FOR THE MANUFACTURE OR SALE OF APPARATUS | SCALE: NTS                        | SHEET :                 | 3 OF 3 |  |
| TORONTO, ONTARIO                                  |                                                                                                                                   | DRAWING NUMBER                    | •                       | ISSUE  |  |
| YOUR CONNECTION TO QUALITY & SERVICE              |                                                                                                                                   | 342 Assembly                      |                         | 1      |  |