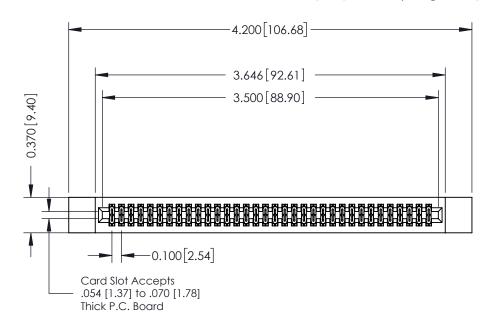

## **See Accompanying Pages for:**

- **Contact Bend Details**
- **Mounting Options**

342 / 392 Card Edge Connector Part Number: 342-068-556-212

| ACAD REFERENCE NO. 342 ENG MASTER |                  |  |  |  |
|-----------------------------------|------------------|--|--|--|
| DRAWN: J.LEE                      | DATE: OCT. 06/09 |  |  |  |
| CHECKED:                          | DATE:            |  |  |  |
| SCALE: NTS                        | SHEET 1 OF 3     |  |  |  |
| DRAWING NUMBER                    | ISSUE            |  |  |  |