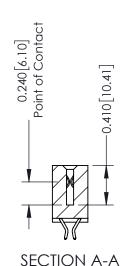

**Mounting Option** 

12-.128 (3.25) Dia. Side Mounting Holes

**Contact Detail** 

556-Extender Board Bend (Code 520 Contacts) .100 [2.54] Contact Spacing x .200 [5.08] Row Spacing

342 Assembly

THIS IS A C.A.D. GENERATED DRAWING DO NOT MAKE MANUAL REVISIONS TO MASTER. ISSUE NUMBER

ORIGINAL

1

| 342 / 392 Series Card Edge Connector<br>Contact Bend Detail |                                                                                                                                   | ACAD REFERENCE NO. 342 ENG MASTER |             |                  |        |
|-------------------------------------------------------------|-----------------------------------------------------------------------------------------------------------------------------------|-----------------------------------|-------------|------------------|--------|
|                                                             |                                                                                                                                   | DRAWN:                            | J.LEE       | DATE: OCT. 06/09 |        |
|                                                             |                                                                                                                                   | CHECKED:                          |             | DATE:            |        |
| EDAC INC                                                    | ARE THE PROPERTY OF EDAC INC.,AND SHALL NOT BE REPRODUCED,OR COPIED OR USED AS THE BASIS FOR THE MANUFACTURE OR SALE OF APPARATUS | SCALE:                            | NTS         | SHEET :          | 2 OF 3 |
| TORONTO, ONTARIO                                            |                                                                                                                                   | DRAWING                           | NUMBER      |                  | ISSUE  |
| YOUR CONNECTION TO QUALITY & SERVICE                        |                                                                                                                                   | 3                                 | 42 Assembly |                  | 1      |